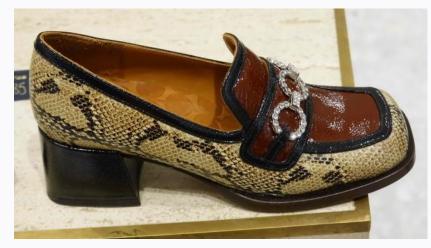

Two colors, two materials.

Two functions: aestheticism and practicality.

An ideal suggestion for every type of shoe and bag.

NINA HILL

VOLTAN

**CLARKS** 

**BOCAGE** 

OXMOX