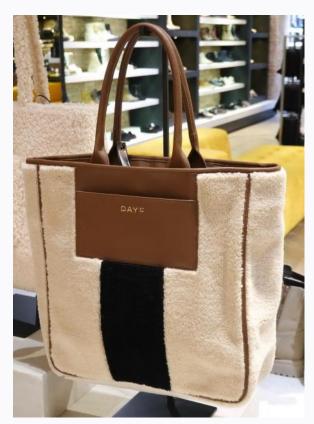

Two colors, two materials.

Two functions: aestheticism and practicality.

An ideal suggestion for every type of shoe and bag.

NINA HILL

VOLTAN

**CLARKS** 

**BOCAGE** 

OXMOX

**LOEWE** 

**FAURE LE PAGE** 

COACH

MICHAEL KORS

**VAN LOOCK** 

**DAY ET** 

CELINE

**KONSTANTIN STARKE** 