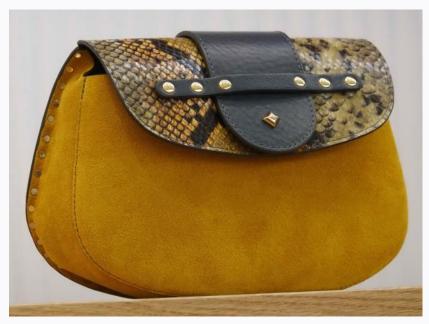

Two colors, two materials.

Two functions: aestheticism and practicality.

An ideal suggestion for every type of shoe and bag.

NINA HILL

VOLTAN

**CLARKS** 

**BOCAGE** 

OXMOX