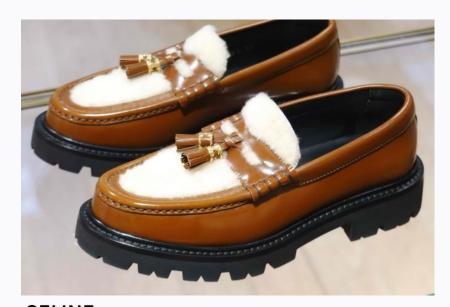

Two colors, two materials.

Two functions: aestheticism and practicality.

An ideal suggestion for every type of shoe and bag.

NINA HILL

VOLTAN

**CLARKS** 

**BOCAGE** 

OXMOX

**LOEWE** 

**FAURE LE PAGE** 

COACH

MICHAEL KORS

**VAN LOOCK** 

**DAY ET** 

CELINE

**KONSTANTIN STARKE** 