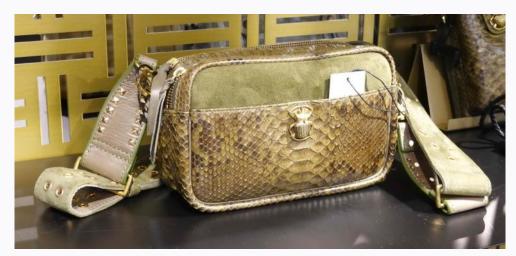

Two colors, two materials.

Two functions: aestheticism and practicality.

An ideal suggestion for every type of shoe and bag.

NINA HILL

VOLTAN

**CLARKS** 

**BOCAGE** 

OXMOX