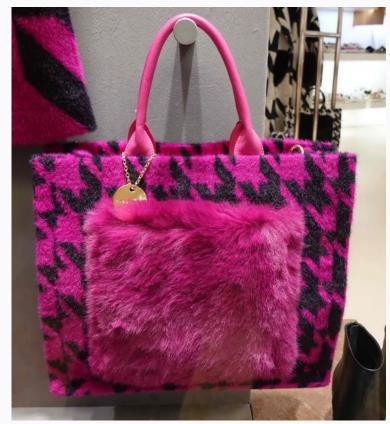

Two colors, two materials.

Two functions: aestheticism and practicality.

An ideal suggestion for every type of shoe and bag.

NINA HILL

VOLTAN

**CLARKS** 

**BOCAGE** 

OXMOX