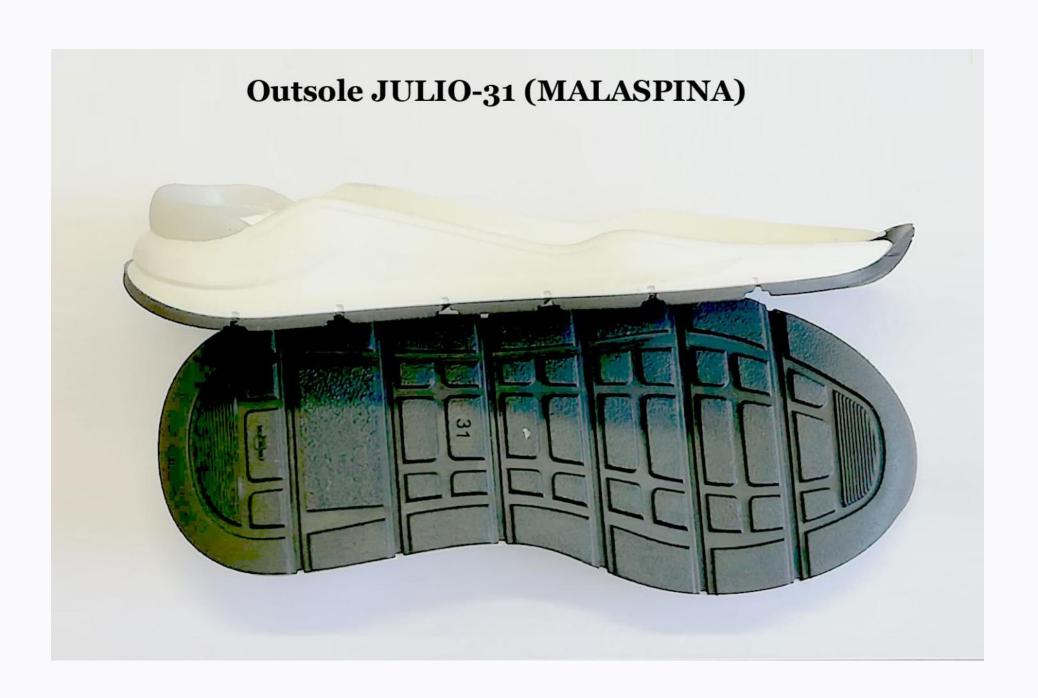

# PANTONE® Colours

### **Solid Chips Uncoated**

| _                      |                 |                   |
|------------------------|-----------------|-------------------|
| pantone                | pantone         | pantone           |
| 421 Light Grey         | 7414 Cuoio      | 7632 Pink         |
| pantone                | pantone         | pantone           |
| <b>424 Grey</b>        | 1797 Red        | 7611 Copper       |
| pantone                | pantone         | pantone           |
| <b>303 Navy</b>        | 158 Orange      | <b>2622 Prune</b> |
| pantone                | pantone         | pantone           |
| 301 Royal              | 347 Green       | 227 Fuxia         |
| pantone                | pantone         | pantone           |
| 4695 Brown             | 2310 Cappuccino | 421 Silver        |
| pantone                | -0-0 cupp sec   |                   |
| 139 Cognac             |                 | pantone           |
| pantone                |                 | 871 Platinum      |
| 4655 Taupe             |                 |                   |
| pantone                | pantone         | pantone           |
| 124 Dark Yellow        | 803 Yellow Fluo | 802 Green Fluo    |
|                        | pantone         | pantone           |
| pantone<br>7405 Yellow | 805 Orange Fluo | 806 Fuxia Fluo    |
| /405 Tenow             | ous change indo | ood i uxia i iuo  |