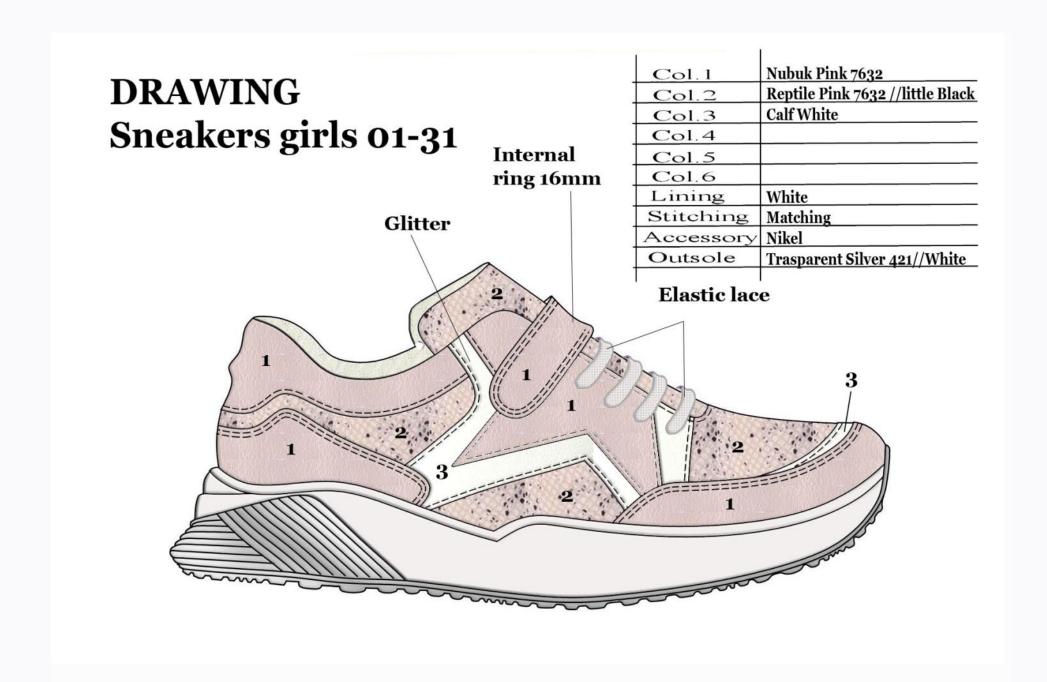

# PANTONE® Colours

### **Solid Chips Uncoated**

| _                      |                 |                   |
|------------------------|-----------------|-------------------|
| pantone                | pantone         | pantone           |
| 421 Light Grey         | 7414 Cuoio      | 7632 Pink         |
| pantone                | pantone         | pantone           |
| <b>424 Grey</b>        | 1797 Red        | 7611 Copper       |
| pantone                | pantone         | pantone           |
| <b>303 Navy</b>        | 158 Orange      | <b>2622 Prune</b> |
| pantone                | pantone         | pantone           |
| 301 Royal              | 347 Green       | 227 Fuxia         |
| pantone                | pantone         | pantone           |
| 4695 Brown             | 2310 Cappuccino | 421 Silver        |
| pantone                | -0-0 cupp sec   |                   |
| 139 Cognac             |                 | pantone           |
| pantone                |                 | 871 Platinum      |
| 4655 Taupe             |                 |                   |
| pantone                | pantone         | pantone           |
| 124 Dark Yellow        | 803 Yellow Fluo | 802 Green Fluo    |
|                        | pantone         | pantone           |
| pantone<br>7405 Yellow | 805 Orange Fluo | 806 Fuxia Fluo    |
| /405 Tenow             | ous change indo | ood i uxia i iuo  |