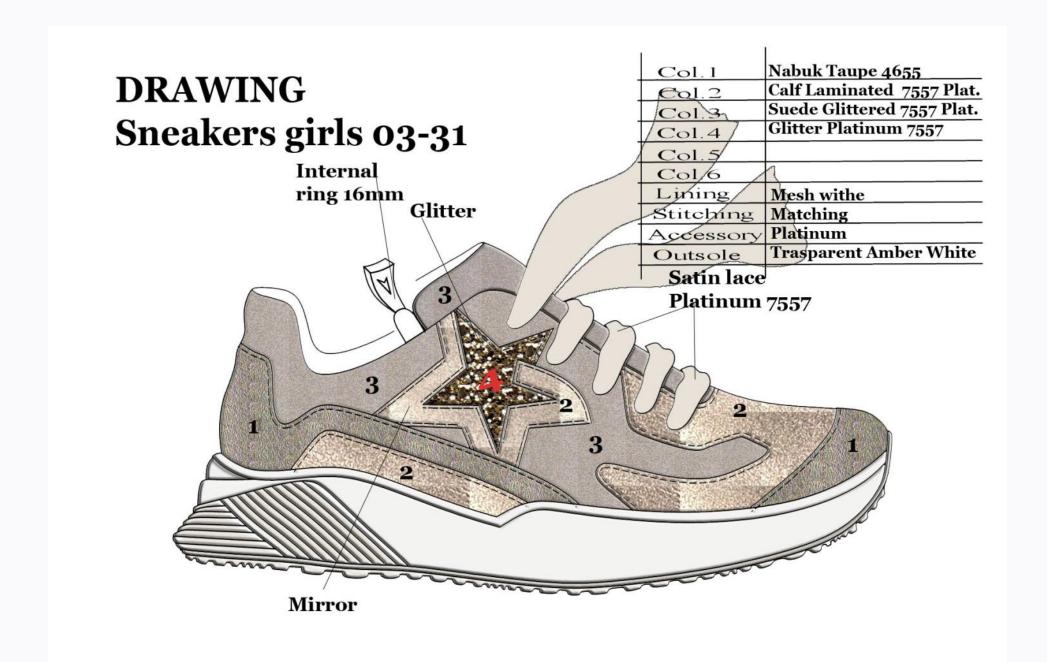

# PANTONE® Colours

### **Solid Chips Uncoated**

| _                      |                 |                   |
|------------------------|-----------------|-------------------|
| pantone                | pantone         | pantone           |
| 421 Light Grey         | 7414 Cuoio      | 7632 Pink         |
| pantone                | pantone         | pantone           |
| <b>424 Grey</b>        | 1797 Red        | 7611 Copper       |
| pantone                | pantone         | pantone           |
| <b>303 Navy</b>        | 158 Orange      | <b>2622 Prune</b> |
| pantone                | pantone         | pantone           |
| 301 Royal              | 347 Green       | 227 Fuxia         |
| pantone                | pantone         | pantone           |
| 4695 Brown             | 2310 Cappuccino | 421 Silver        |
| pantone                | -0-0 cupp sec   |                   |
| 139 Cognac             |                 | pantone           |
| pantone                |                 | 871 Platinum      |
| 4655 Taupe             |                 |                   |
| pantone                | pantone         | pantone           |
| 124 Dark Yellow        | 803 Yellow Fluo | 802 Green Fluo    |
|                        | pantone         | pantone           |
| pantone<br>7405 Yellow | 805 Orange Fluo | 806 Fuxia Fluo    |
| /405 Tenow             | ous change indo | ood i uxia i iuo  |