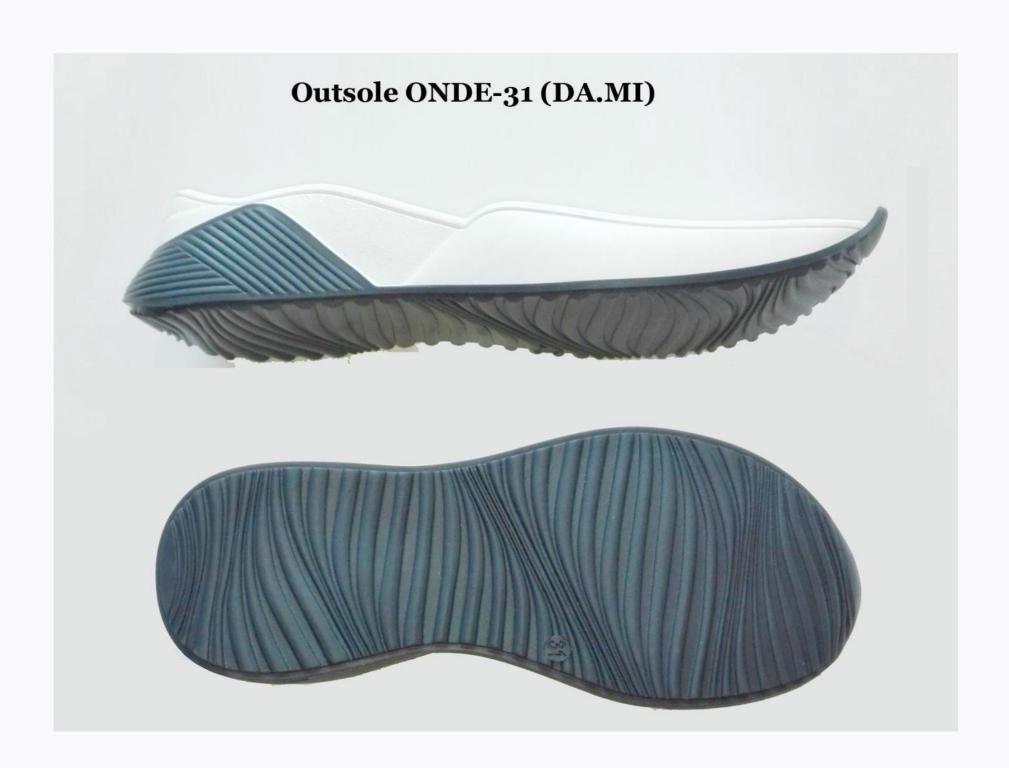

# PANTONE® Colours

### **Solid Chips Uncoated**

| _                      |                 |                   |
|------------------------|-----------------|-------------------|
| pantone                | pantone         | pantone           |
| 421 Light Grey         | 7414 Cuoio      | 7632 Pink         |
| pantone                | pantone         | pantone           |
| <b>424 Grey</b>        | 1797 Red        | 7611 Copper       |
| pantone                | pantone         | pantone           |
| <b>303 Navy</b>        | 158 Orange      | <b>2622 Prune</b> |
| pantone                | pantone         | pantone           |
| 301 Royal              | 347 Green       | 227 Fuxia         |
| pantone                | pantone         | pantone           |
| 4695 Brown             | 2310 Cappuccino | 421 Silver        |
| pantone                | -0-0 cupp sec   |                   |
| 139 Cognac             |                 | pantone           |
| pantone                |                 | 871 Platinum      |
| 4655 Taupe             |                 |                   |
| pantone                | pantone         | pantone           |
| 124 Dark Yellow        | 803 Yellow Fluo | 802 Green Fluo    |
|                        | pantone         | pantone           |
| pantone<br>7405 Yellow | 805 Orange Fluo | 806 Fuxia Fluo    |
| /405 Tenow             | ous change indo | ood i uxia i iuo  |