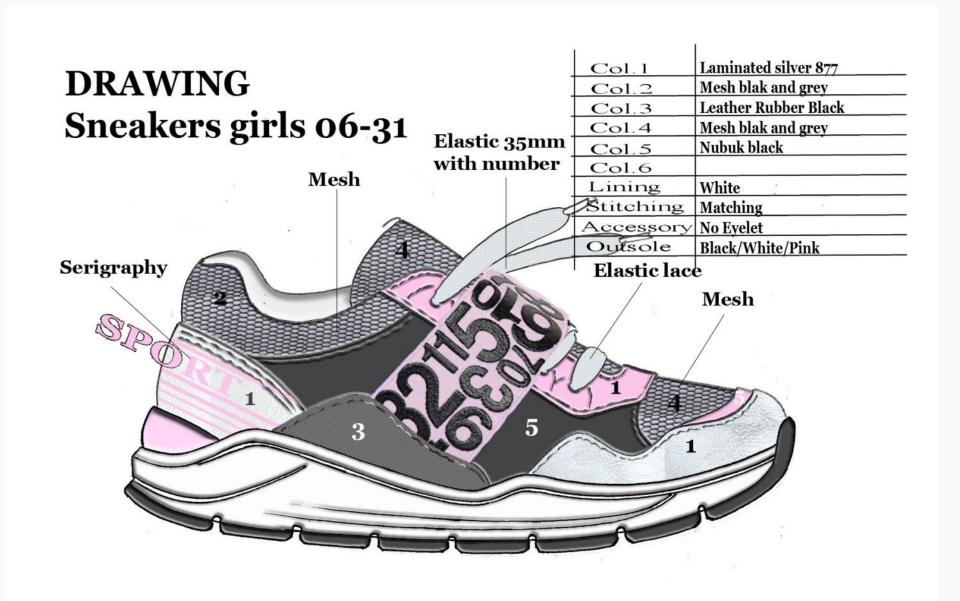

Studio**

The studio is located in Italy and consists of two stylists. For more than twenty years, we have designed men's, ladies' and children's shoes.

CollectiOnLine Studio has worked with important Italian and European brands. We personally visit our clients and important stores in Europe to know the best-selling items and have a feedback from the final buyer.

We always visit the best fairs in Italy, in order to research for our collections. We offer to our customers designs, materials, accessories and colors that are suited to the market demands and current fashion trends.

It is important for our clients to rely on professionals who can meet their needs and enhance their position in the market.



We at Shoestosee can provide to you new projects. Send us a mail with your requests.





































# PANTONE® Colours



### **Solid Chips Uncoated**

| _                      |                 |                   |
|------------------------|-----------------|-------------------|
| pantone                | pantone         | pantone           |
| 421 Light Grey         | 7414 Cuoio      | 7632 Pink         |
| pantone                | pantone         | pantone           |
| <b>424 Grey</b>        | 1797 Red        | 7611 Copper       |
| pantone                | pantone         | pantone           |
| <b>303 Navy</b>        | 158 Orange      | <b>2622 Prune</b> |
| pantone                | pantone         | pantone           |
| 301 Royal              | 347 Green       | 227 Fuxia         |
| pantone                | pantone         | pantone