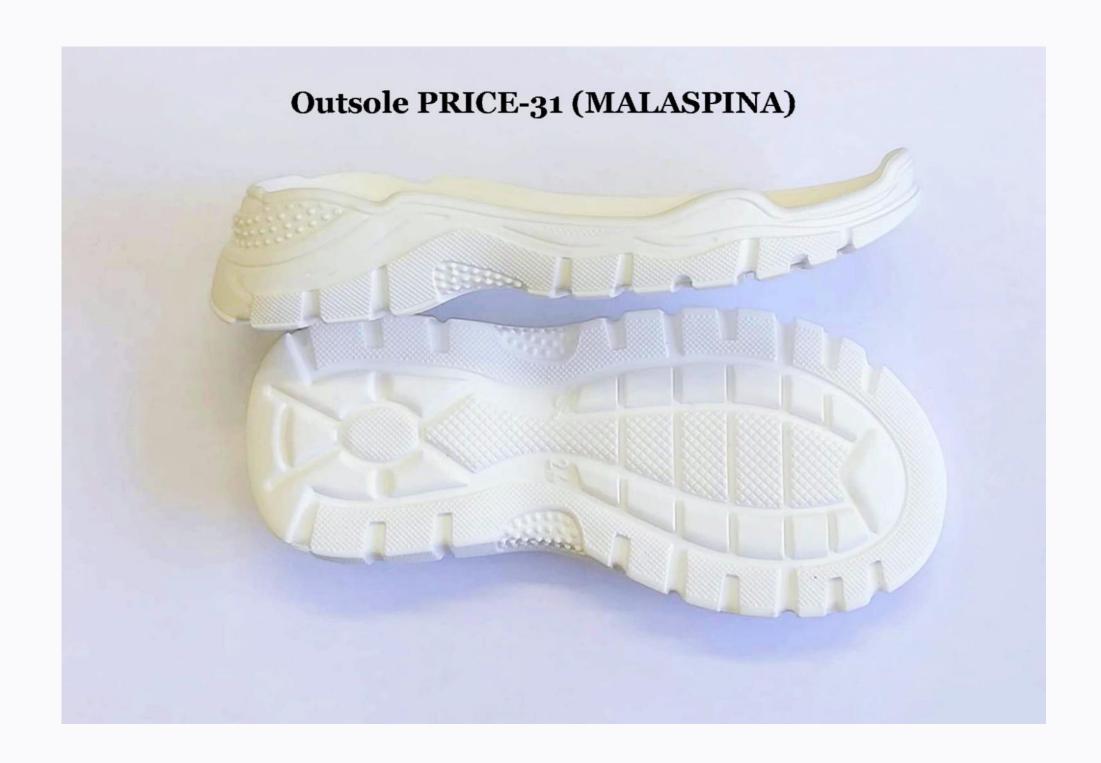

Italy and consists of two stylists. For more than twenty years, we have designed men's, ladies' and children's shoes.

CollectiOnLine Studio has worked with important Italian and European brands. We personally visit our clients and important stores in Europe to know the best-selling items and have a feedback from the final buyer.

We always visit the best fairs in Italy, in order to research for our collections. We offer to our customers designs, materials, accessories and colors that are suited to the market demands and current fashion trends.

It is important for our clients to rely on professionals who can meet their needs and enhance their position in the market.



We at Shoestosee can provide to you new projects. Send us a mail with your requests.





































# PANTONE® Colours



### **Solid Chips Uncoated**

| _                      |                 |                   |
|------------------------|-----------------|-------------------|
| pantone                | pantone         | pantone           |
| 421 Light Grey         | 7414 Cuoio      | 7632 Pink         |
| pantone                | pantone         | pantone           |
| <b>424 Grey</b>        | 1797 Red        | 7611 Copper       |
| pantone                | pantone         | pantone           |
| <b>303 Navy</b>        | 158 Orange      | <b>2622 Prune</b> |
| pantone                | pantone         | pantone           |
| 301 Royal              | 347 Green       | 227 Fuxia         |
| pantone                | pantone         | pantone           |
| 4695 Brown             | 2310