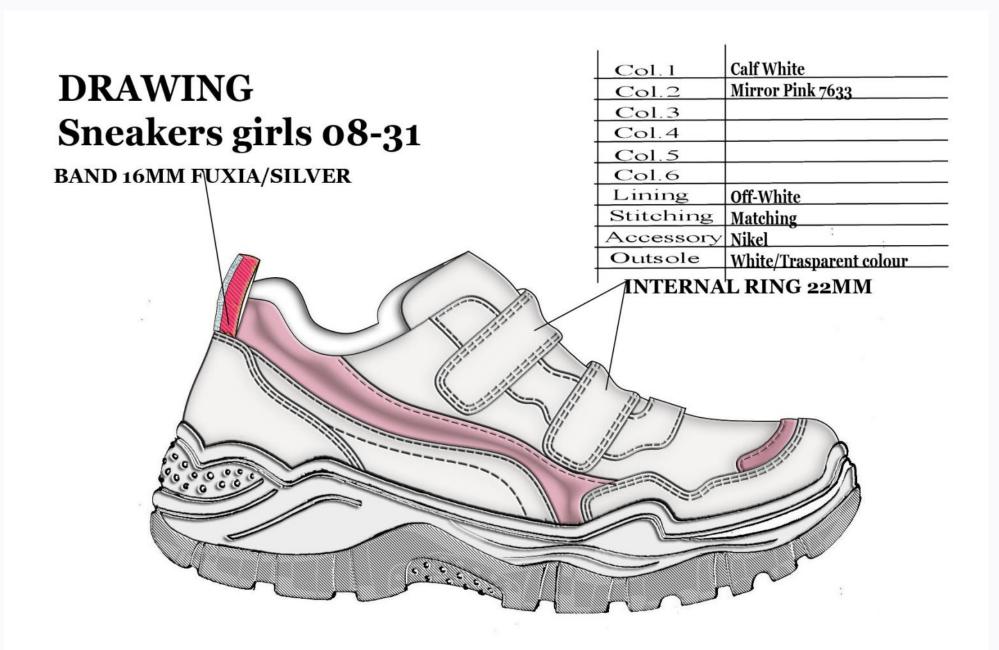

d in Italy and consists of two stylists. For more than twenty years, we have designed men's, ladies' and children's shoes.

CollectiOnLine Studio has worked with important Italian and European brands. We personally visit our clients and important stores in Europe to know the best-selling items and have a feedback from the final buyer.

We always visit the best fairs in Italy, in order to research for our collections. We offer to our customers designs, materials, accessories and colors that are suited to the market demands and current fashion trends.

It is important for our clients to rely on professionals who can meet their needs and enhance their position in the market.



We at Shoestosee can provide to you new projects. Send us a mail with your requests.





































# PANTONE® Colours



### **Solid Chips Uncoated**

| _                      |                 |                   |
|------------------------|-----------------|-------------------|
| pantone                | pantone         | pantone           |
| 421 Light Grey         | 7414 Cuoio      | 7632 Pink         |
| pantone                | pantone         | pantone           |
| <b>424 Grey</b>        | 1797 Red        | 7611 Copper       |
| pantone                | pantone         | pantone           |
| <b>303 Navy</b>        | 158 Orange      | <b>2622 Prune</b> |
| pantone                | pantone         | pantone           |
| 301 Royal              | 347 Green       | 227 Fuxia         |
| pantone                | pantone         | pantone           |
| 4695 Brown             |