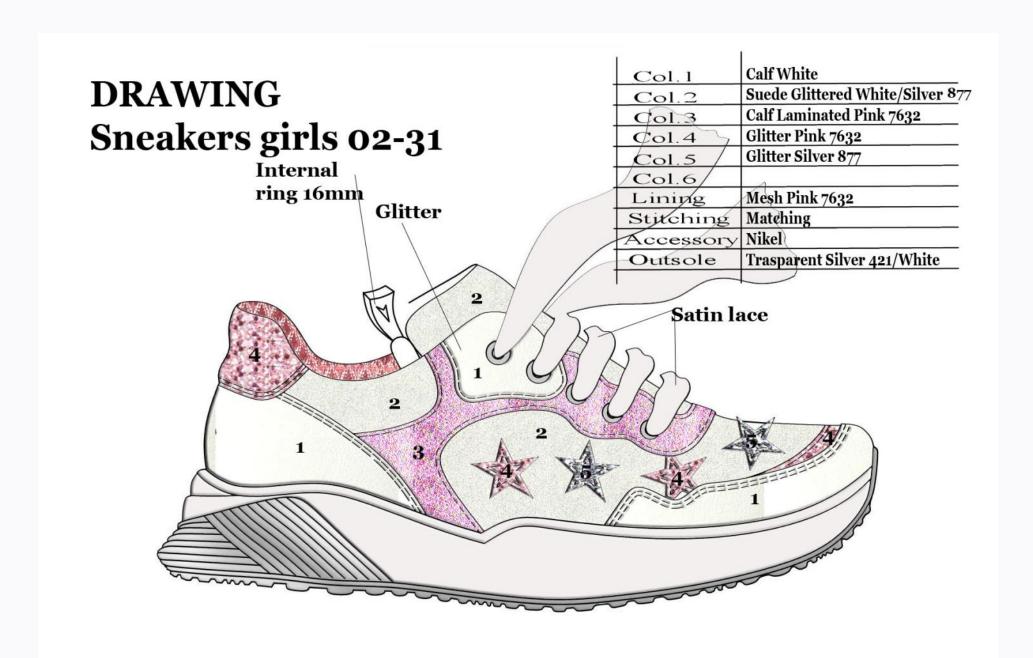

# PANTONE® Colours

### **Solid Chips Uncoated**

| _                      |                 |                   |
|------------------------|-----------------|-------------------|
| pantone                | pantone         | pantone           |
| 421 Light Grey         | 7414 Cuoio      | 7632 Pink         |
| pantone                | pantone         | pantone           |
| <b>424 Grey</b>        | 1797 Red        | 7611 Copper       |
| pantone                | pantone         | pantone           |
| <b>303 Navy</b>        | 158 Orange      | <b>2622 Prune</b> |
| pantone                | pantone         | pantone           |
| 301 Royal              | 347 Green       | 227 Fuxia         |
| pantone                | pantone         | pantone           |
| 4695 Brown             | 2310 Cappuccino | 421 Silver        |
| pantone                | -0-0 cupp sec   |                   |
| 139 Cognac             |                 | pantone           |
| pantone                |                 | 871 Platinum      |
| 4655 Taupe             |                 |                   |
| pantone                | pantone         | pantone           |
| 124 Dark Yellow        | 803 Yellow Fluo | 802 Green Fluo    |
|                        | pantone         | pantone           |
| pantone<br>7405 Yellow | 805 Orange Fluo | 806 Fuxia Fluo    |
| /405 Tenow             | ous change indo | ood i uxia i iuo  |