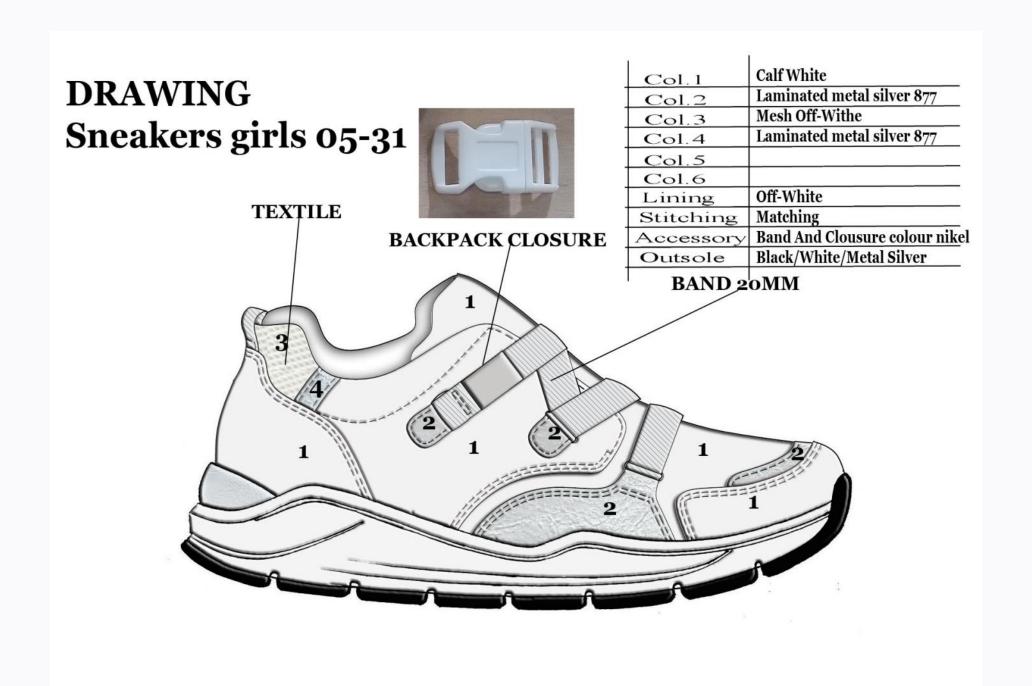

# PANTONE® Colours

### **Solid Chips Uncoated**

| _                      |                 |                   |
|------------------------|-----------------|-------------------|
| pantone                | pantone         | pantone           |
| 421 Light Grey         | 7414 Cuoio      | 7632 Pink         |
| pantone                | pantone         | pantone           |
| <b>424 Grey</b>        | 1797 Red        | 7611 Copper       |
| pantone                | pantone         | pantone           |
| <b>303 Navy</b>        | 158 Orange      | <b>2622 Prune</b> |
| pantone                | pantone         | pantone           |
| 301 Royal              | 347 Green       | 227 Fuxia         |
| pantone                | pantone         | pantone           |
| 4695 Brown             | 2310 Cappuccino | 421 Silver        |
| pantone                | -0-0 cupp sec   |                   |
| 139 Cognac             |                 | pantone           |
| pantone                |                 | 871 Platinum      |
| 4655 Taupe             |                 |                   |
| pantone                | pantone         | pantone           |
| 124 Dark Yellow        | 803 Yellow Fluo | 802 Green Fluo    |
|                        | pantone         | pantone           |
| pantone<br>7405 Yellow | 805 Orange Fluo | 806 Fuxia Fluo    |
| /405 Tenow             | ous change indo | ood i uxia i iuo  |