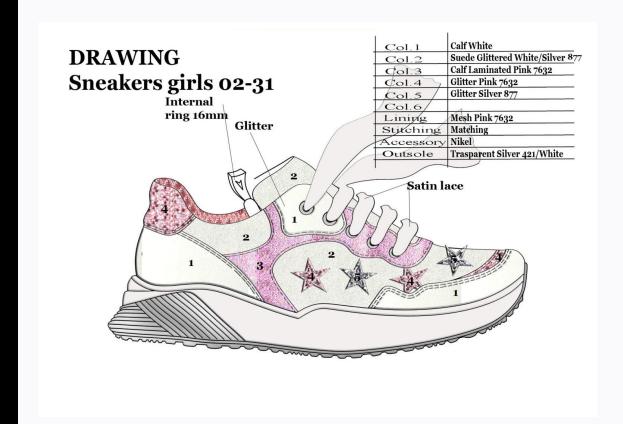

## **RETRO DESIGN**

CollectiOnline STUDIO

Spring/Summer 2019
Book N° 2





#### **CollectiOnLine Studio**

The studio is located in Italy and consists of two stylists. For more than twenty years, we have designed men's, ladies' and children's shoes.

CollectiOnLine Studio has worked with important Italian and European brands. We personally visit our clients and important stores in Europe to know the best-selling items and have a feedback from the final buyer.

We always visit the best fairs in Italy, in order to research for our collections. We offer to our customers designs, materials, accessories and colors that are suited to the market demands and current fashion trends.

It is important for our clients to rely on professionals who can meet their needs and enhance their position in the market.



We at Shoestosee can provide to you new projects. Send us a