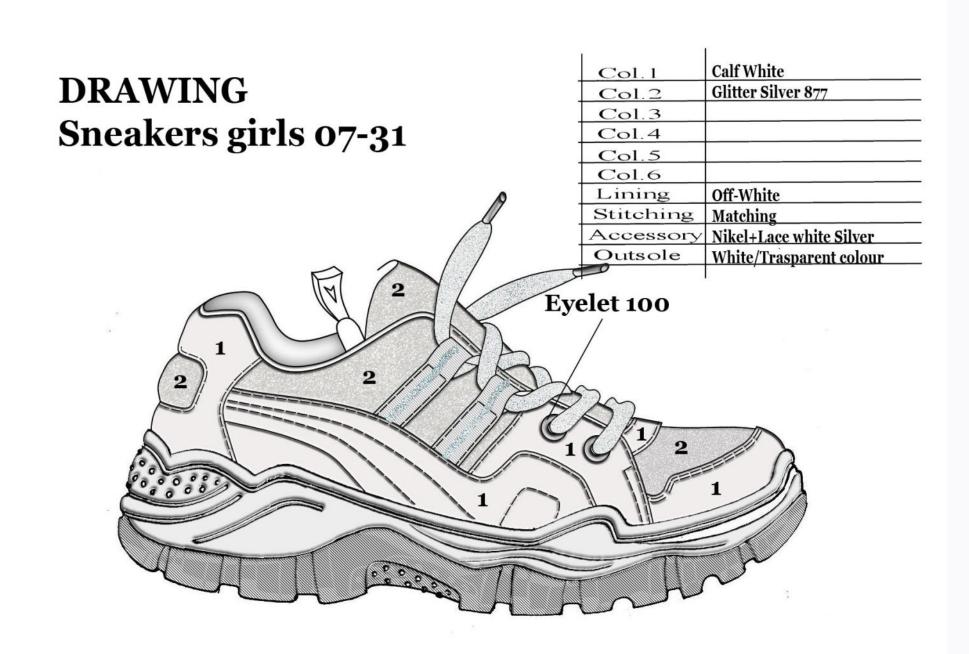

# PANTONE® Colours

### **Solid Chips Uncoated**

| _                      |                 |                   |
|------------------------|-----------------|-------------------|
| pantone                | pantone         | pantone           |
| 421 Light Grey         | 7414 Cuoio      | 7632 Pink         |
| pantone                | pantone         | pantone           |
| <b>424 Grey</b>        | 1797 Red        | 7611 Copper       |
| pantone                | pantone         | pantone           |
| <b>303 Navy</b>        | 158 Orange      | <b>2622 Prune</b> |
| pantone                | pantone         | pantone           |
| 301 Royal              | 347 Green       | 227 Fuxia         |
| pantone                | pantone         | pantone           |
| 4695 Brown             | 2310 Cappuccino | 421 Silver        |
| pantone                | -0-0 cupp sec   |                   |
| 139 Cognac             |                 | pantone           |
| pantone                |                 | 871 Platinum      |
| 4655 Taupe             |                 |                   |
| pantone                | pantone         | pantone           |
| 124 Dark Yellow        | 803 Yellow Fluo | 802 Green Fluo    |
|                        | pantone         | pantone           |
| pantone<br>7405 Yellow | 805 Orange Fluo | 806 Fuxia Fluo    |
| /405 Tenow             | ous change indo | ood i uxia i iuo  |