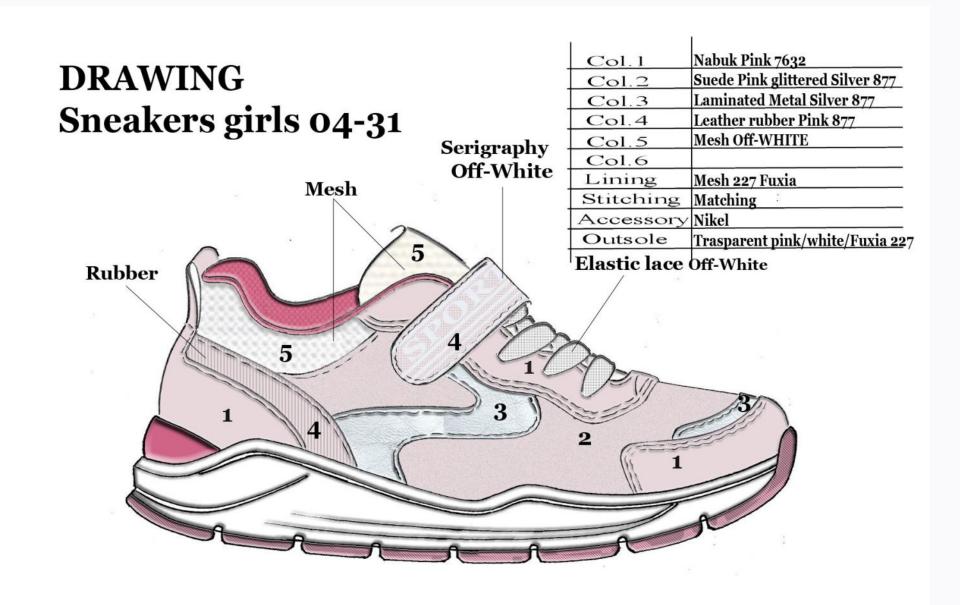

io**

The studio is located in Italy and consists of two stylists. For more than twenty years, we have designed men's, ladies' and children's shoes.

CollectiOnLine Studio has worked with important Italian and European brands. We personally visit our clients and important stores in Europe to know the best-selling items and have a feedback from the final buyer.

We always visit the best fairs in Italy, in order to research for our collections. We offer to our customers designs, materials, accessories and colors that are suited to the market demands and current fashion trends.

It is important for our clients to rely on professionals who can meet their needs and enhance their position in the market.



We at Shoestosee can provide to you new projects. Send us a mail with your requests.





































# PANTONE® Colours



### **Solid Chips Uncoated**

| _                      |                 |                   |
|------------------------|-----------------|-------------------|
| pantone                | pantone         | pantone           |
| 421 Light Grey         | 7414 Cuoio      | 7632 Pink         |
| pantone                | pantone         | pantone           |
| <b>424 Grey</b>        | 1797 Red        | 7611 Copper       |
| pantone                | pantone         | pantone           |
| <b>303 Navy</b>        | 158 Orange      | <b>2622 Prune</b> |
| pantone                | pantone         | pantone           |
| 301 Royal              | 347 Green       | 227 Fuxia         |
| pantone                | pantone         | pantone           |
|