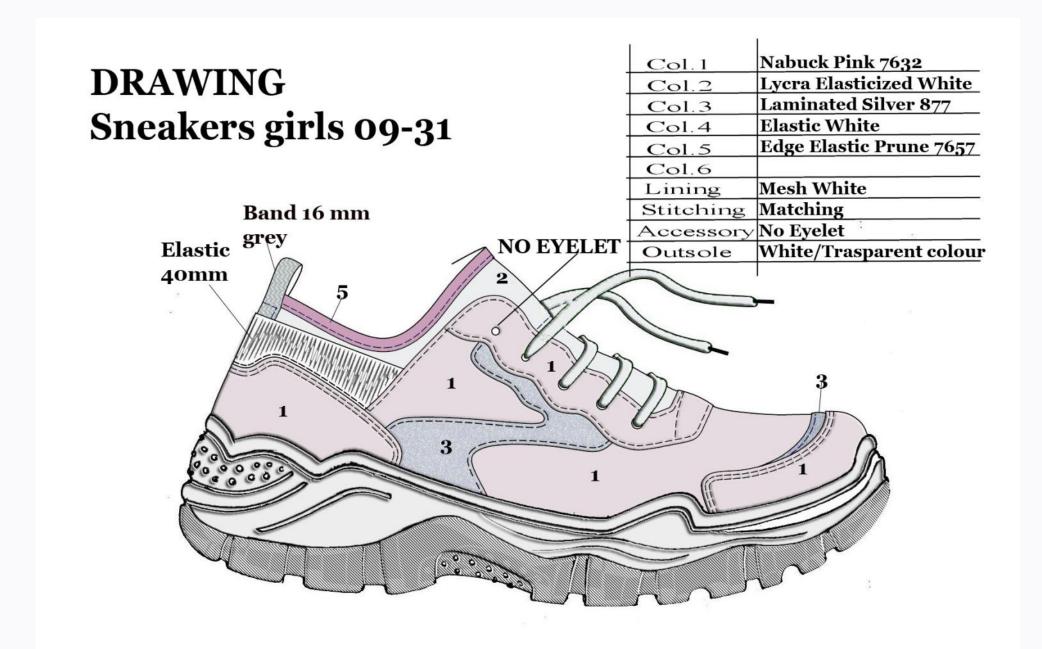

# PANTONE® Colours

### **Solid Chips Uncoated**

| _                      |                 |                   |
|------------------------|-----------------|-------------------|
| pantone                | pantone         | pantone           |
| 421 Light Grey         | 7414 Cuoio      | 7632 Pink         |
| pantone                | pantone         | pantone           |
| <b>424 Grey</b>        | 1797 Red        | 7611 Copper       |
| pantone                | pantone         | pantone           |
| <b>303 Navy</b>        | 158 Orange      | <b>2622 Prune</b> |
| pantone                | pantone         | pantone           |
| 301 Royal              | 347 Green       | 227 Fuxia         |
| pantone                | pantone         | pantone           |
| 4695 Brown             | 2310 Cappuccino | 421 Silver        |
| pantone                | -0-0 cupp sec   |                   |
| 139 Cognac             |                 | pantone           |
| pantone                |                 | 871 Platinum      |
| 4655 Taupe             |                 |                   |
| pantone                | pantone         | pantone           |
| 124 Dark Yellow        | 803 Yellow Fluo | 802 Green Fluo    |
|                        | pantone         | pantone           |
| pantone<br>7405 Yellow | 805 Orange Fluo | 806 Fuxia Fluo    |
| /405 Tenow             | ous change indo | ood i uxia i iuo  |