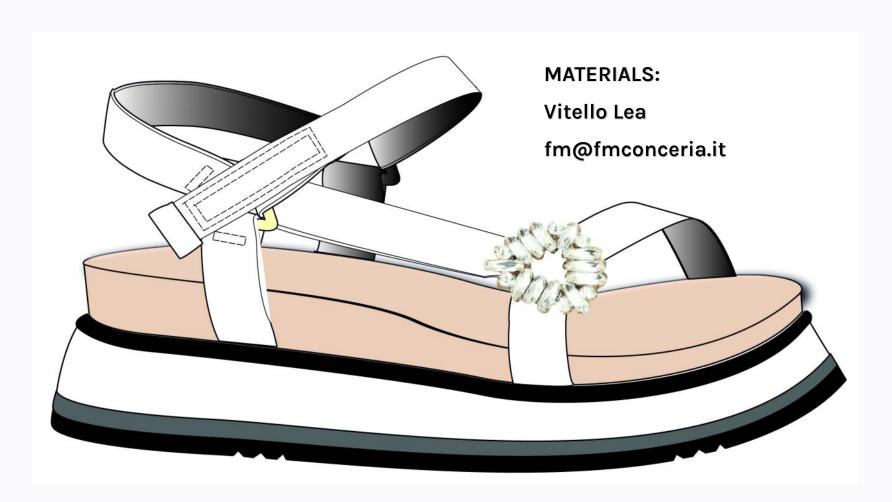

PANTONE® 11-0601 TCX Bright White PANTONE\* 11-0608 TCX Coconut Milk PANTONE\* 19-3911 TCX Black Beauty **MATERIALS:** 

Vitello Lea

fm@fmconceria.it

Stones Crystal info@gima-accessori.com

Stones info@gima-accessori.com