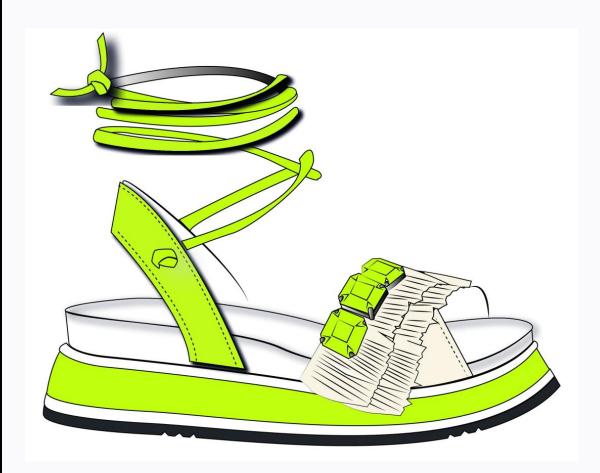

I mainly work for a casual/trendy/feminine woman's style. While, the target price is mid-range.

We at Shoestosee can provide to you new projects. Send us a mail with your requests.

**Minimal Beach** 

**Crystal Accessory** 

PANTONE® 11-0601 TCX Bright White PANTONE\* 11-0608 TCX Coconut Milk PANTONE\* 19-3911 TCX Black Beauty **MATERIALS:** 

Vitello Lea

fm@fmconceria.it

Stones Crystal info@gima-accessori.com

Stones info@gima-accessori.com

PANTONE® 13-0725 TCX Raffia

**Raffia Natural** 

#### **Raffia Natural**

### **Crystal or Colored Strass**

info@gima-accessori.com

Inspiration