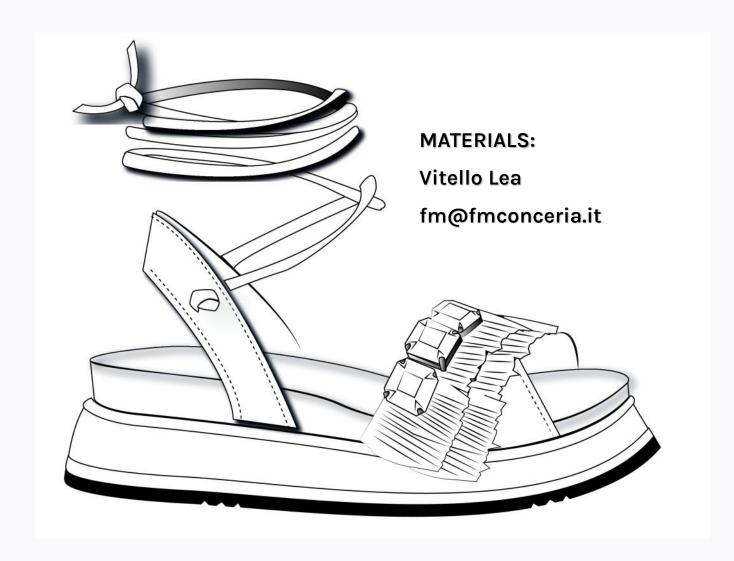

PANTONE® 11-0601 TCX Bright White PANTONE\* 11-0608 TCX Coconut Milk PANTONE\* 19-3911 TCX Black Beauty **MATERIALS:** 

Vitello Lea

fm@fmconceria.it

Stones Crystal info@gima-accessori.com

Stones info@gima-accessori.com