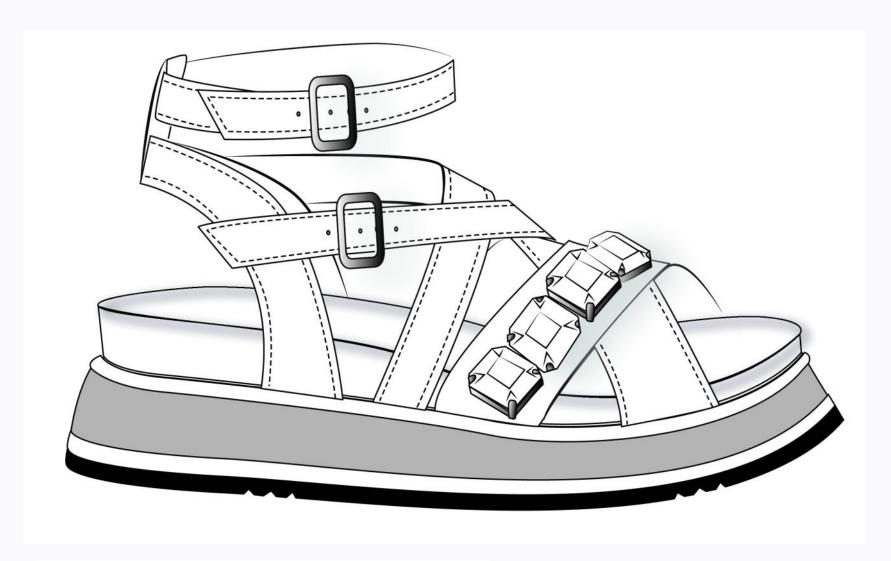

I mainly work for a casual/trendy/feminine woman's style. While, the target price is mid-range.

We at Shoestosee can provide to you new projects. Send us a mail with your requests.

**Minimal Beach** 

**Crystal Accessory** 

PANTONE® 11-0601 TCX Bright White PANTONE\* 11-0608 TCX Coconut Milk PANTONE\* 19-3911 TCX Black Beauty **MATERIALS:** 

Vitello Lea

fm@fmconceria.it

Stones Crystal info@gima-accessori.com

Stones info@gima-accessori.com