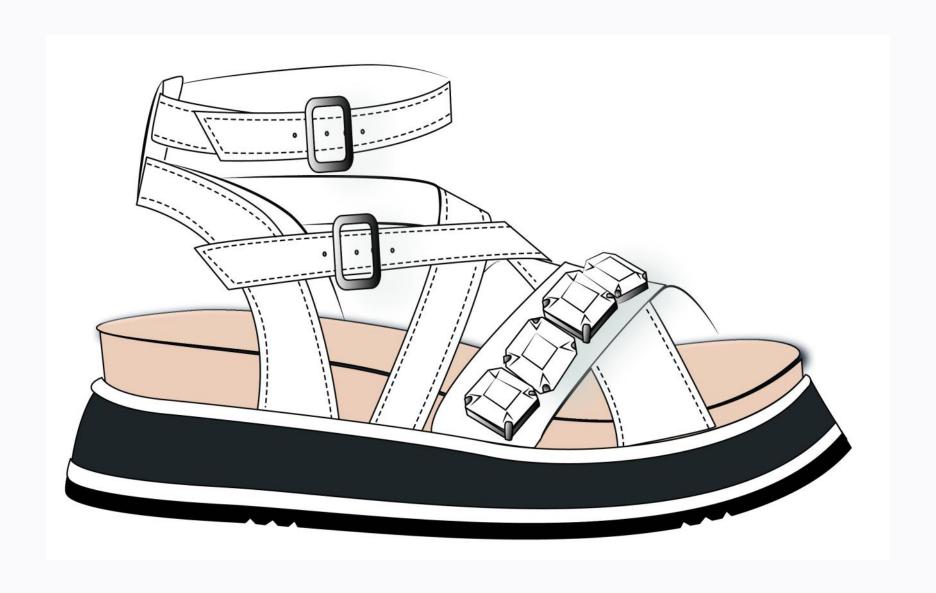

I mainly work for a casual/trendy/feminine woman's style. While, the target price is mid-range.

We at Shoestosee can provide to you new projects. Send us a mail with your requests.

**Minimal Beach** 

**Crystal Accessory** 

PANTONE® 11-0601 TCX Bright White PANTONE\* 11-0608 TCX Coconut Milk PANTONE\* 19-3911 TCX Black Beauty **MATERIALS:** 

Vitello Lea

fm@fmconceria.it

Stones Crystal info@gima-accessori.com

Stones info@gima-accessori.com