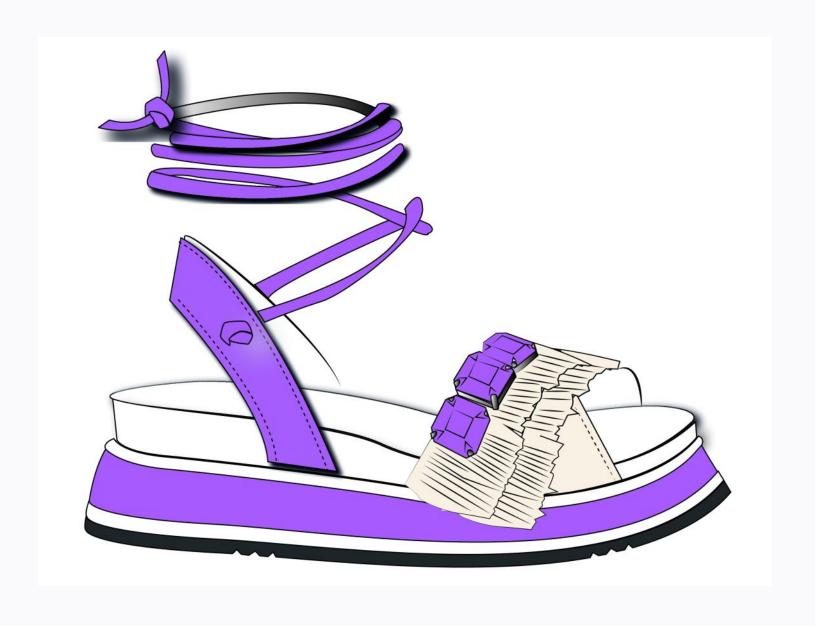

I mainly work for a casual/trendy/feminine woman's style. While, the target price is mid-range.

We at Shoestosee can provide to you new projects. Send us a mail with your requests.

**Minimal Beach** 

**Crystal Accessory** 

PANTONE® 11-0601 TCX Bright White PANTONE\* 11-0608 TCX Coconut Milk PANTONE\* 19-3911 TCX Black Beauty **MATERIALS:** 

Vitello Lea

fm@fmconceria.it

Stones Crystal info@gima-accessori.com

Stones info@gima-accessori.com

PANTONE® 13-0725 TCX Raffia

**Raffia Natural** 