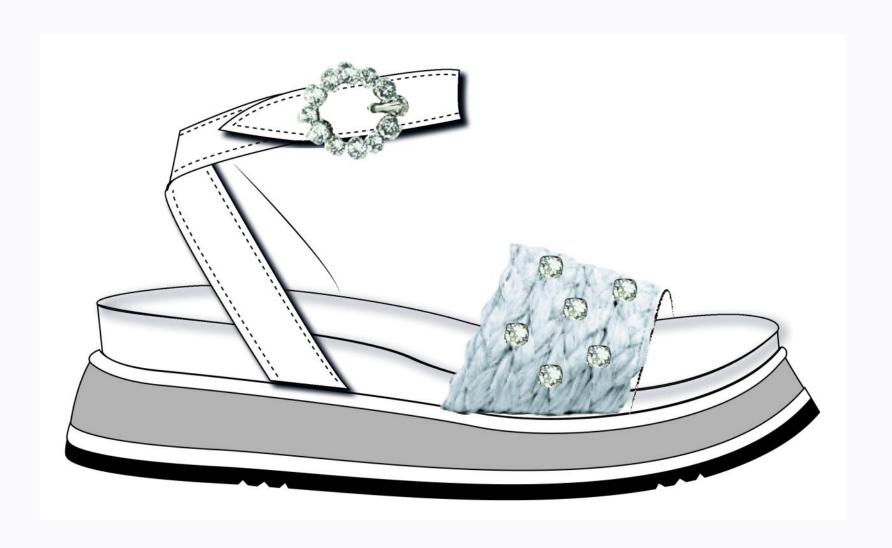

I mainly work for a casual/trendy/feminine woman's style. While, the target price is mid-range.

We at Shoestosee can provide to you new projects. Send us a mail with your requests.

**Minimal Beach** 

**Crystal Accessory** 

PANTONE® 11-0601 TCX Bright White PANTONE\* 11-0608 TCX Coconut Milk PANTONE\* 19-3911 TCX Black Beauty **MATERIALS:** 

Vitello Lea

fm@fmconceria.it

Stones Crystal info@gima-accessori.com

Stones info@gima-accessori.com

### **Crystal or Colored Strass**

info@gima-accessori.com

Inspiration