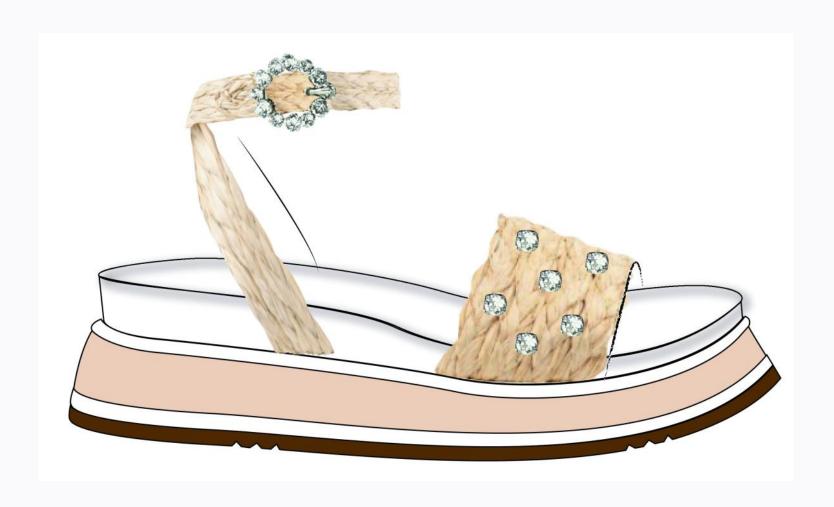

I mainly work for a casual/trendy/feminine woman's style. While, the target price is mid-range.

We at Shoestosee can provide to you new projects. Send us a mail with your requests.

**Minimal Beach** 

**Crystal Accessory** 

PANTONE® 13-0725 TCX Raffia

**Raffia Natural** 

#### **Raffia Natural**

### **Crystal or Colored Strass**

info@gima-accessori.com

Inspiration