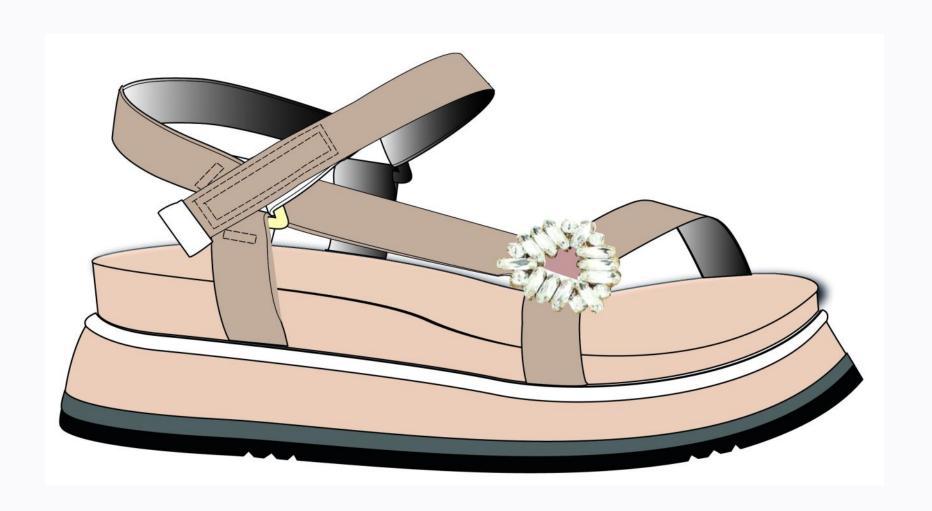

I mainly work for a casual/trendy/feminine woman's style. While, the target price is mid-range.

We at Shoestosee can provide to you new projects. Send us a mail with your requests.

**Minimal Beach** 

**Crystal Accessory** 

PANTONE® 11-0601 TCX Bright White PANTONE\* 11-0608 TCX Coconut Milk PANTONE\* 19-3911 TCX Black Beauty **MATERIALS:** 

Vitello Lea

fm@fmconceria.it

Stones Crystal info@gima-accessori.com

Stones info@gima-accessori.com

PANTONE® 13-0725 TCX Raffia

**Raffia Natural** 