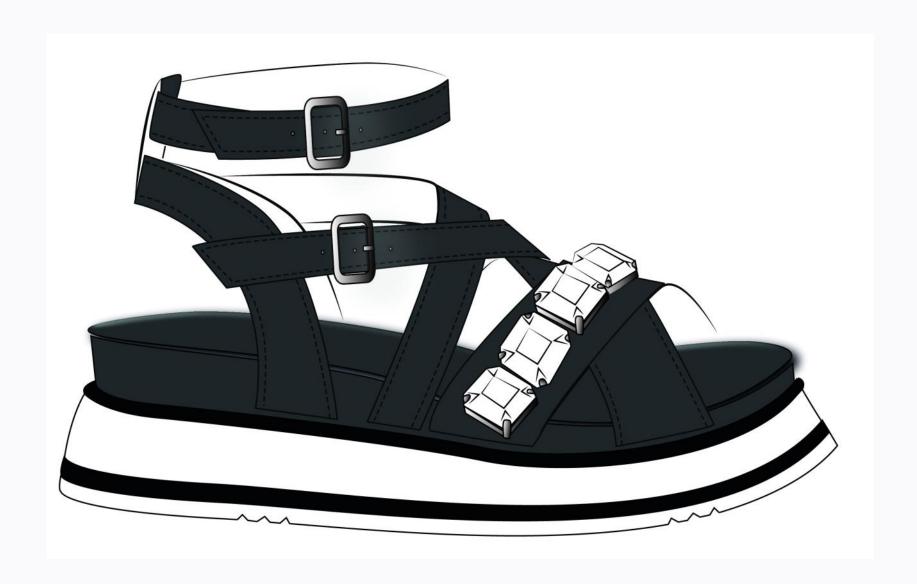

I mainly work for a casual/trendy/feminine woman's style. While, the target price is mid-range.

We at Shoestosee can provide to you new projects. Send us a mail with your requests.

**Minimal Beach** 

**Crystal Accessory** 

PANTONE® 11-0601 TCX Bright White PANTONE\* 11-0608 TCX Coconut Milk PANTONE\* 19-3911 TCX Black Beauty **MATERIALS:** 

Vitello Lea

fm@fmconceria.it

Stones Crystal info@gima-accessori.com

Stones info@gima-accessori.com