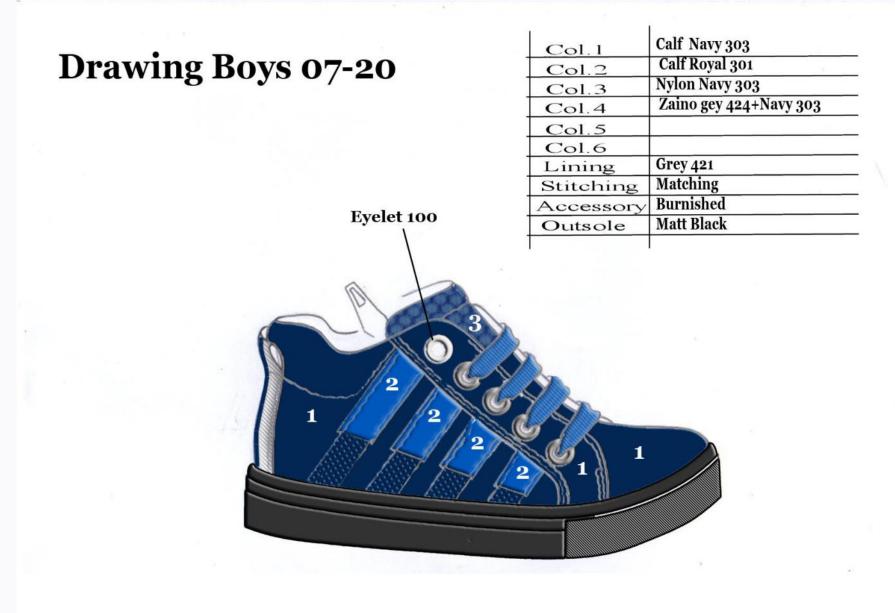

located in Italy and consists of two stylists. For more than twenty years, we have designed men's, ladies' and children's shoes.

CollectiOnLine Studio has worked with important Italian and European brands. We personally visit our clients and important stores in Europe to know the bestselling items and have a feedback from the final buyer.

We always visit the best fairs in Italy, in order to research for our collections. We offer to our customers designs, materials, accessories and colors that are suited to the market demands and current fashion trends.

It is important for our clients to rely on professionals who can meet their needs and enhance their position in the market.



We at Shoestosee can provide to you new projects. Send us a mail with your requests.































## Drawing Boys 09-20

| Col.1     | Calf Navy 303      |
|-----------|--------------------|
| Col.2     | Calf Grey 424      |
| Col.3     | Calf Red 1797      |
| Col.4     | Nylon Navy 303     |
| Col.5     |                    |
| Col.6     |                    |
| Lining    | Grev 421           |
| Stitching | Matching           |
| Accessory | Burnished+RED 1797 |
| Outsole   | Matt black         |







**RETRO DESIGN** 

# **PANTONE<sup>®</sup> Colours**



#### **Solid Chips Uncoated**





## **RETRO DESIGN**

## Collection Online

STUDIO

Fall/Winter 2019/2020 Book N° 1