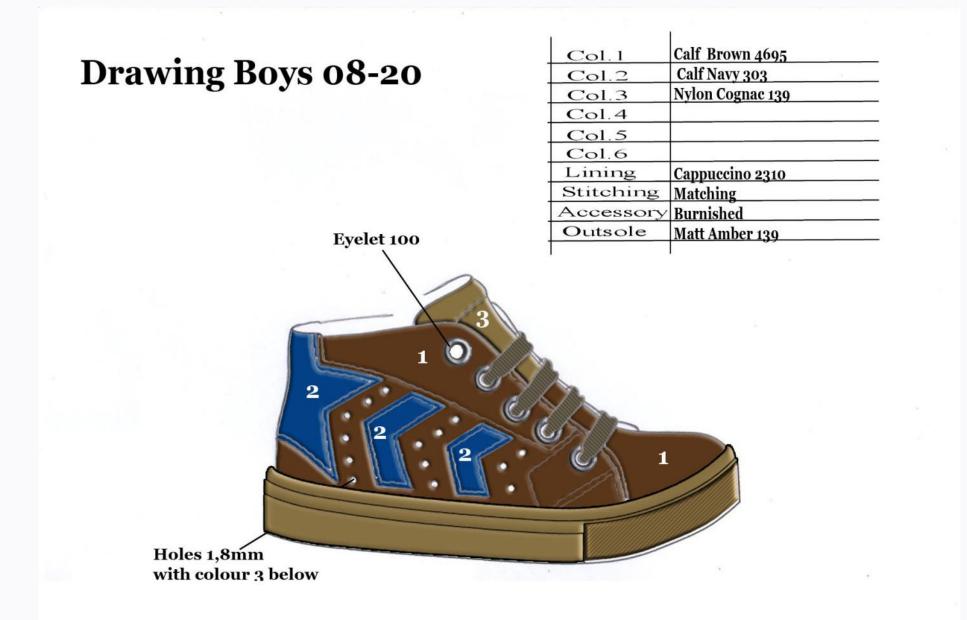

ated in Italy and consists of two stylists. For more than twenty years, we have designed men's, ladies' and children's shoes.

CollectiOnLine Studio has worked with important Italian and European brands. We personally visit our clients and important stores in Europe to know the bestselling items and have a feedback from the final buyer.

We always visit the best fairs in Italy, in order to research for our collections. We offer to our customers designs, materials, accessories and colors that are suited to the market demands and current fashion trends.

It is important for our clients to rely on professionals who can meet their needs and enhance their position in the market.



We at Shoestosee can provide to you new projects. Send us a mail with your requests.































## Drawing Boys 09-20

| Col.1     | Calf Navy 303      |
|-----------|--------------------|
| Col.2     | Calf Grey 424      |
| Col.3     | Calf Red 1797      |
| Col.4     | Nylon Navy 303     |
| Col.5     |                    |
| Col.6     |                    |
| Lining    | Grev 421           |
| Stitching | Matching           |
| Accessory | Burnished+RED 1797 |
| Outsole   | Matt black         |







**RETRO DESIGN** 

# **PANTONE<sup>®</sup> Colours**



#### **Solid Chips Uncoated**





## **RETRO DESIGN**

## Collection Online

STUDIO

Fall/Winter 2019/2020 Book N° 1