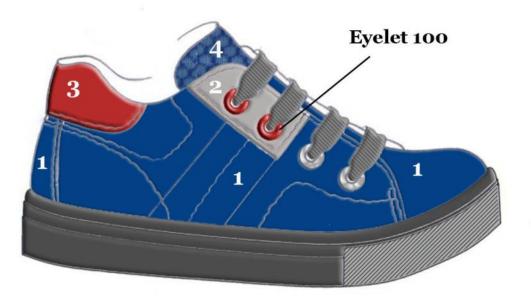

## Drawing Boys 09-20

| Col.1     | Calf Navy 303      |
|-----------|--------------------|
| Col.2     | Calf Grey 424      |
| Col.3     | Calf Red 1797      |
| Col.4     | Nylon Navy 303     |
| Col.5     |                    |
| Col.6     |                    |
| Lining    | Grev 421           |
| Stitching | Matching           |
| Accessory | Burnished+RED 1797 |
| Outsole   | Matt black         |