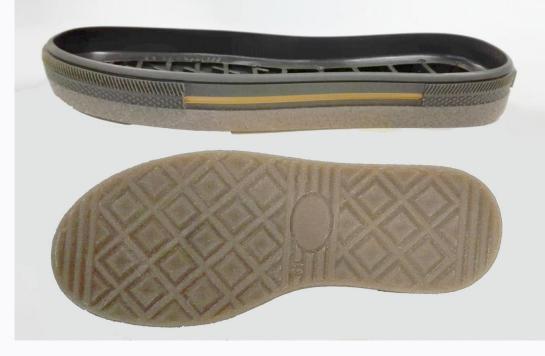

## Drawing Boys 09-20

| Col.1     | Calf Navy 303      |
|-----------|--------------------|
| Col.2     | Calf Grey 424      |
| Col.3     | Calf Red 1797      |
| Col.4     | Nylon Navy 303     |
| Col.5     |                    |
| Col.6     |                    |
| Lining    | Grev 421           |
| Stitching | Matching           |
| Accessory | Burnished+RED 1797 |
| Outsole   | Matt black         |