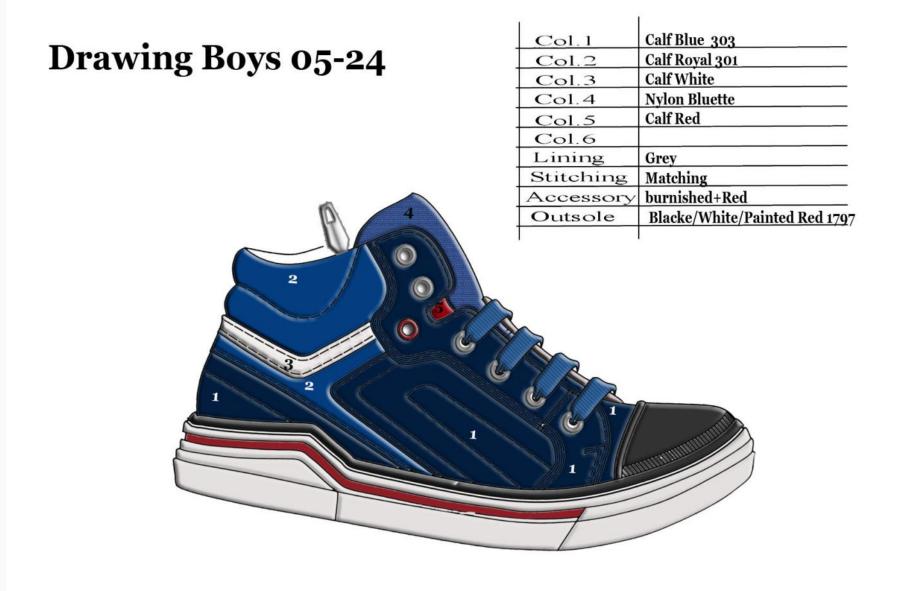

tudio is located in Italy and consists of two stylists. For more than twenty years, we have designed men's, ladies' and children's shoes.

CollectiOnLine Studio has worked with important Italian and European brands. We personally visit our clients and important stores in Europe to know the bestselling items and have a feedback from the final buyer.

We always visit the best fairs in Italy, in order to research for our collections. We offer to our customers designs, materials, accessories and colors that are suited to the market demands and current fashion trends.

It is important for our clients to rely on professionals who can meet their needs and enhance their position in the market.



We at Shoestosee can provide to you new projects. Send us a mail with your requests.































## Drawing Boys 09-20

| Col.1     | Calf Navy 303      |
|-----------|--------------------|
| Col.2     | Calf Grey 424      |
| Col.3     | Calf Red 1797      |
| Col.4     | Nylon Navy 303     |
| Col.5     |                    |
| Col.6     |                    |
| Lining    | Grev 421           |
| Stitching | Matching           |
| Accessory | Burnished+RED 1797 |
| Outsole   | Matt black         |







**RETRO DESIGN** 

# **PANTONE<sup>®</sup> Colours**



#### **Solid Chips Uncoated**





## **RETRO DESIGN**

## Collection Online

STUDIO

Fall/Winter 2019/2020 Book N° 1