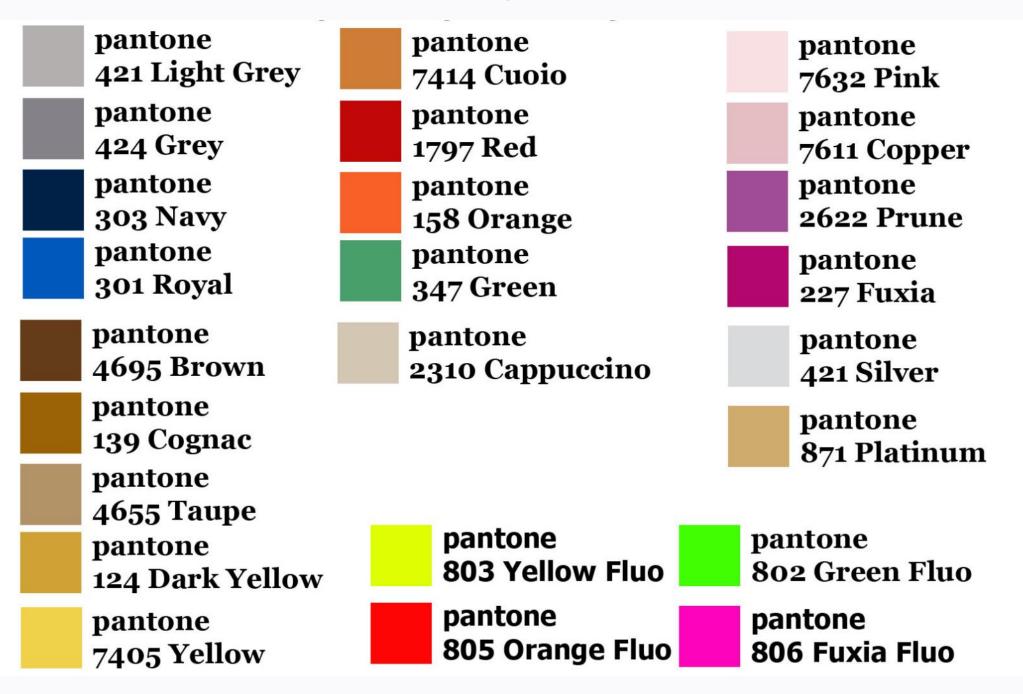

ted to the market demands and current fashion trends.

It is important for our clients to rely on professionals who can meet their needs and enhance their position in the market.



We at Shoestosee can provide to you new projects. Send us a mail with your requests.































## Drawing Boys 09-20

| Col.1     | Calf Navy 303      |
|-----------|--------------------|
| Col.2     | Calf Grey 424      |
| Col.3     | Calf Red 1797      |
| Col.4     | Nylon Navy 303     |
| Col.5     |                    |
| Col.6     |                    |
| Lining    | Grev 421           |
| Stitching | Matching           |
| Accessory | Burnished+RED 1797 |
| Outsole   | Matt black         |







**RETRO DESIGN** 

# **PANTONE<sup>®</sup> Colours**



#### **Solid Chips Uncoated**





## **RETRO DESIGN**

## Collection Online

STUDIO

Fall/Winter 2019/2020 Book N° 1