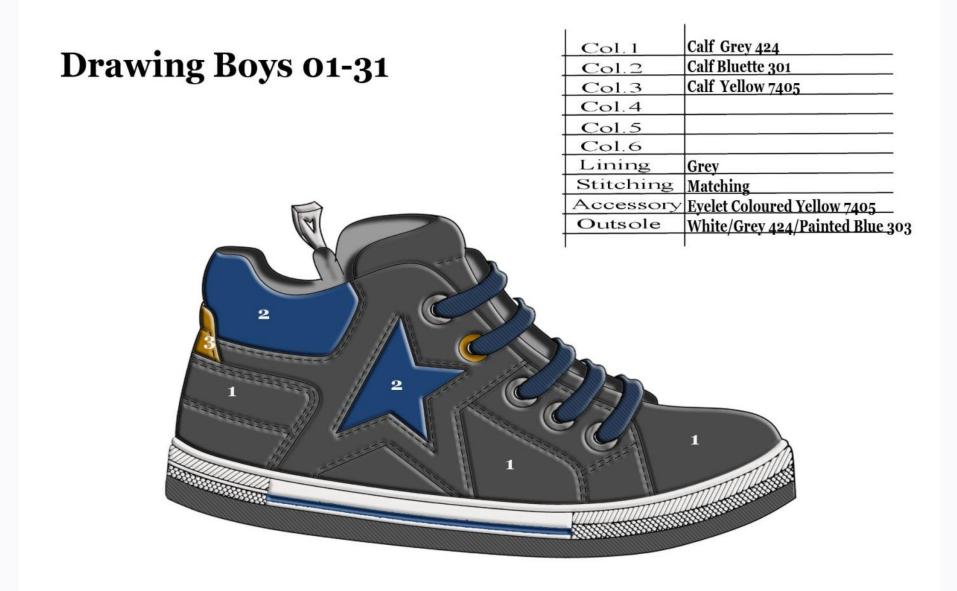

## Drawing Boys 09-20

| Col.1     | Calf Navy 303      |
|-----------|--------------------|
| Col.2     | Calf Grey 424      |
| Col.3     | Calf Red 1797      |
| Col.4     | Nylon Navy 303     |
| Col.5     |                    |
| Col.6     |                    |
| Lining    | Grev 421           |
| Stitching | Matching           |
| Accessory | Burnished+RED 1797 |
| Outsole   | Matt black         |