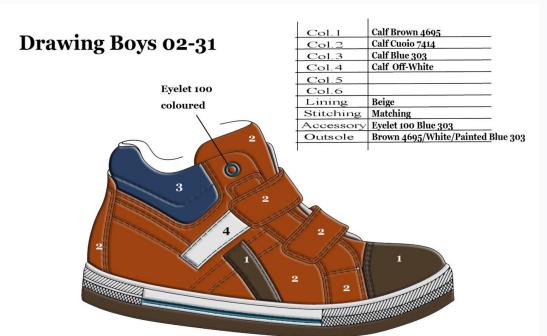

## Drawing Boys 09-20

| Col.1     | Calf Navy 303      |
|-----------|--------------------|
| Col.2     | Calf Grey 424      |
| Col.3     | Calf Red 1797      |
| Col.4     | Nylon Navy 303     |
| Col.5     |                    |
| Col.6     |                    |
| Lining    | Grev 421           |
| Stitching | Matching           |
| Accessory | Burnished+RED 1797 |
| Outsole   | Matt black         |