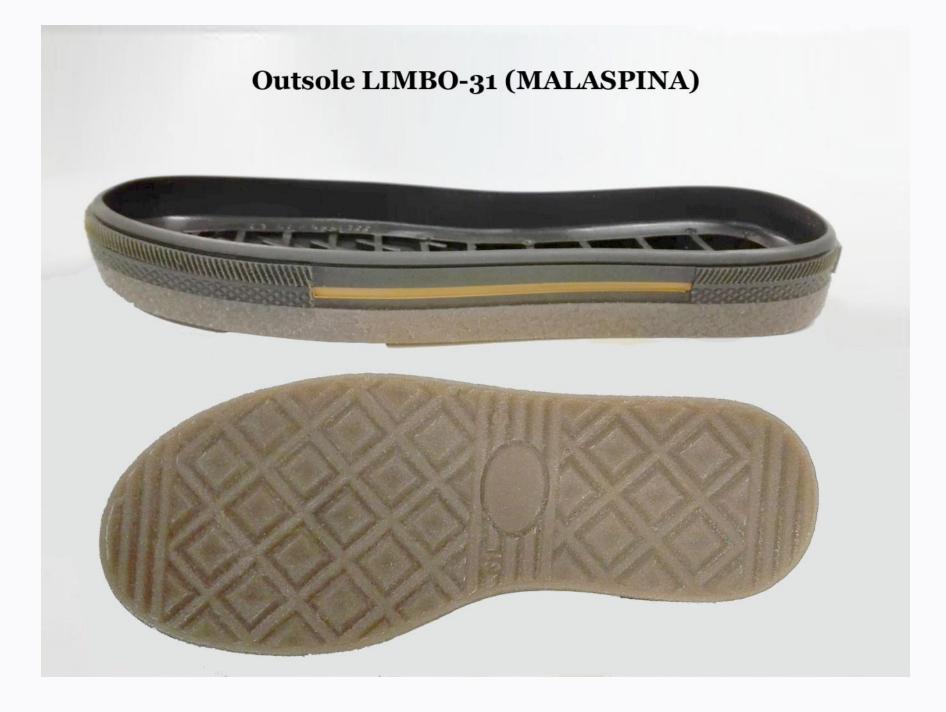

# **RETRO DESIGN**

CollectiOnline STUDIO

Fall/Winter 2019/2020 Book N° 1 **Outsole LIMBO-31 (MALASPINA)** 