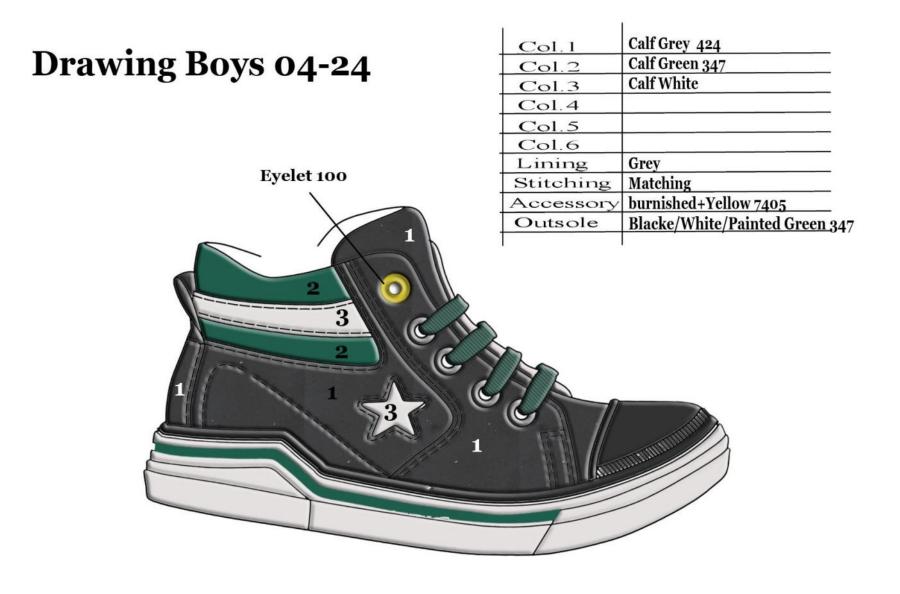

he studio is located in Italy and consists of two stylists. For more than twenty years, we have designed men's, ladies' and children's shoes.

CollectiOnLine Studio has worked with important Italian and European brands. We personally visit our clients and important stores in Europe to know the bestselling items and have a feedback from the final buyer.

We always visit the best fairs in Italy, in order to research for our collections. We offer to our customers designs, materials, accessories and colors that are suited to the market demands and current fashion trends.

It is important for our clients to rely on professionals who can meet their needs and enhance their position in the market.



We at Shoestosee can provide to you new projects. Send us a mail with your requests.































## Drawing Boys 09-20

| Col.1     | Calf Navy 303      |
|-----------|--------------------|
| Col.2     | Calf Grey 424      |
| Col.3     | Calf Red 1797      |
| Col.4     | Nylon Navy 303     |
| Col.5     |                    |
| Col.6     |                    |
| Lining    | Grev 421           |
| Stitching | Matching           |
| Accessory | Burnished+RED 1797 |
| Outsole   | Matt black         |







**RETRO DESIGN** 

# **PANTONE<sup>®</sup> Colours**



#### **Solid Chips Uncoated**





## **RETRO DESIGN**

## Collection Online

STUDIO

Fall/Winter 2019/2020 Book N° 1