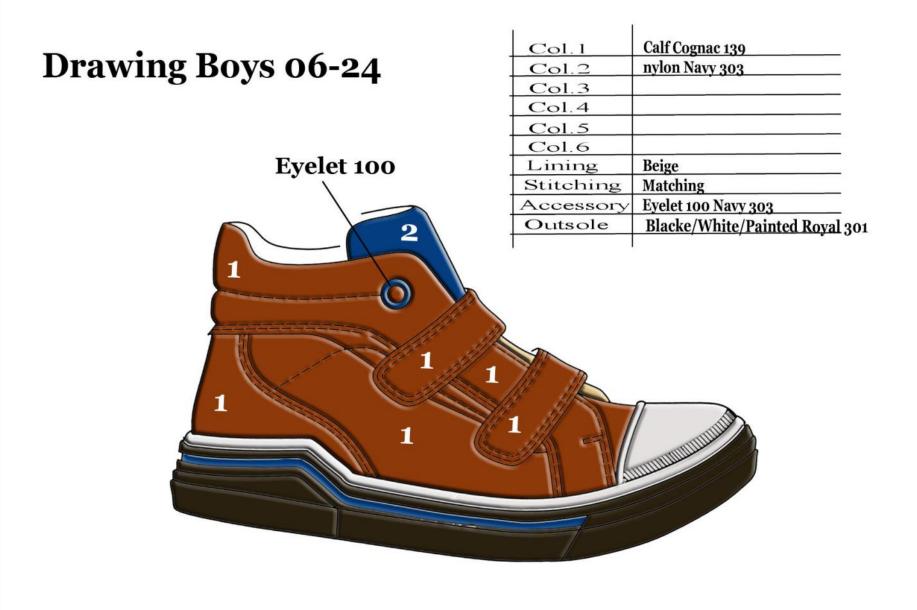

dio is located in Italy and consists of two stylists. For more than twenty years, we have designed men's, ladies' and children's shoes.

CollectiOnLine Studio has worked with important Italian and European brands. We personally visit our clients and important stores in Europe to know the bestselling items and have a feedback from the final buyer.

We always visit the best fairs in Italy, in order to research for our collections. We offer to our customers designs, materials, accessories and colors that are suited to the market demands and current fashion trends.

It is important for our clients to rely on professionals who can meet their needs and enhance their position in the market.



We at Shoestosee can provide to you new projects. Send us a mail with your requests.































## Drawing Boys 09-20

| Col.1     | Calf Navy 303      |
|-----------|--------------------|
| Col.2     | Calf Grey 424      |
| Col.3     | Calf Red 1797      |
| Col.4     | Nylon Navy 303     |
| Col.5     |                    |
| Col.6     |                    |
| Lining    | Grev 421           |
| Stitching | Matching           |
| Accessory | Burnished+RED 1797 |
| Outsole   | Matt black         |







**RETRO DESIGN** 

# **PANTONE<sup>®</sup> Colours**



#### **Solid Chips Uncoated**





## **RETRO DESIGN**

## Collection Online

STUDIO

Fall/Winter 2019/2020 Book N° 1