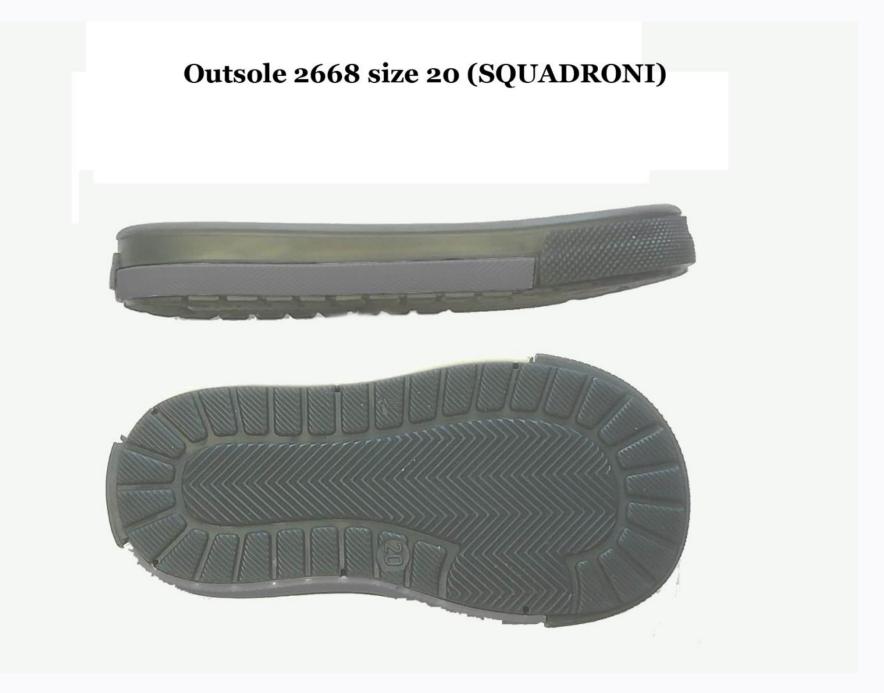

# **RETRO DESIGN**

CollectiOnline STUDIO

Fall/Winter 2019/2020 Book N° 1 **Outsole LIMBO-31 (MALASPINA)** 