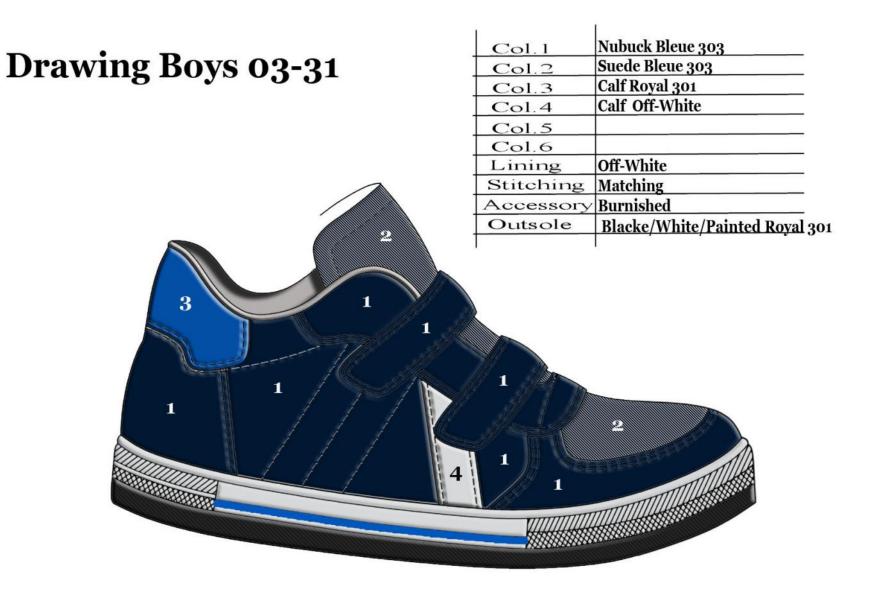

# **RETRO DESIGN**

CollectiOnline STUDIO

Fall/Winter 2019/2020 Book N° 1 **Outsole LIMBO-31 (MALASPINA)** 