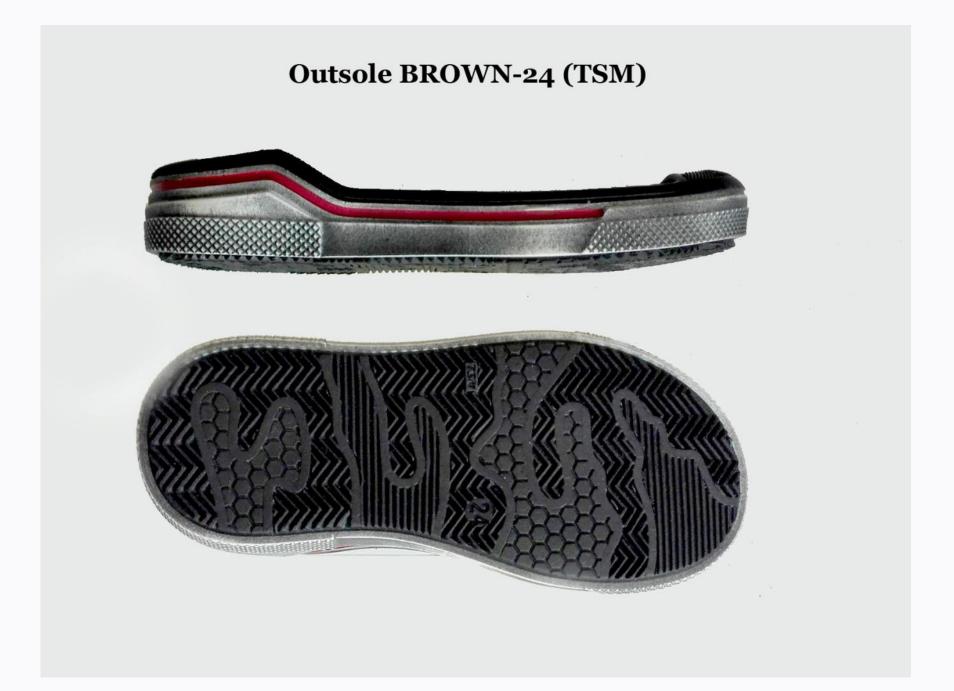

is located in Italy and consists of two stylists. For more than twenty years, we have designed men's, ladies' and children's shoes.

CollectiOnLine Studio has worked with important Italian and European brands. We personally visit our clients and important stores in Europe to know the bestselling items and have a feedback from the final buyer.

We always visit the best fairs in Italy, in order to research for our collections. We offer to our customers designs, materials, accessories and colors that are suited to the market demands and current fashion trends.

It is important for our clients to rely on professionals who can meet their needs and enhance their position in the market.



We at Shoestosee can provide to you new projects. Send us a mail with your requests.































## Drawing Boys 09-20

| Col.1     | Calf Navy 303      |
|-----------|--------------------|
| Col.2     | Calf Grey 424      |
| Col.3     | Calf Red 1797      |
| Col.4     | Nylon Navy 303     |
| Col.5     |                    |
| Col.6     |                    |
| Lining    | Grev 421           |
| Stitching | Matching           |
| Accessory | Burnished+RED 1797 |
| Outsole   | Matt black         |







**RETRO DESIGN** 

# **PANTONE<sup>®</sup> Colours**



#### **Solid Chips Uncoated**





## **RETRO DESIGN**

## Collection Online

STUDIO

Fall/Winter 2019/2020 Book N° 1