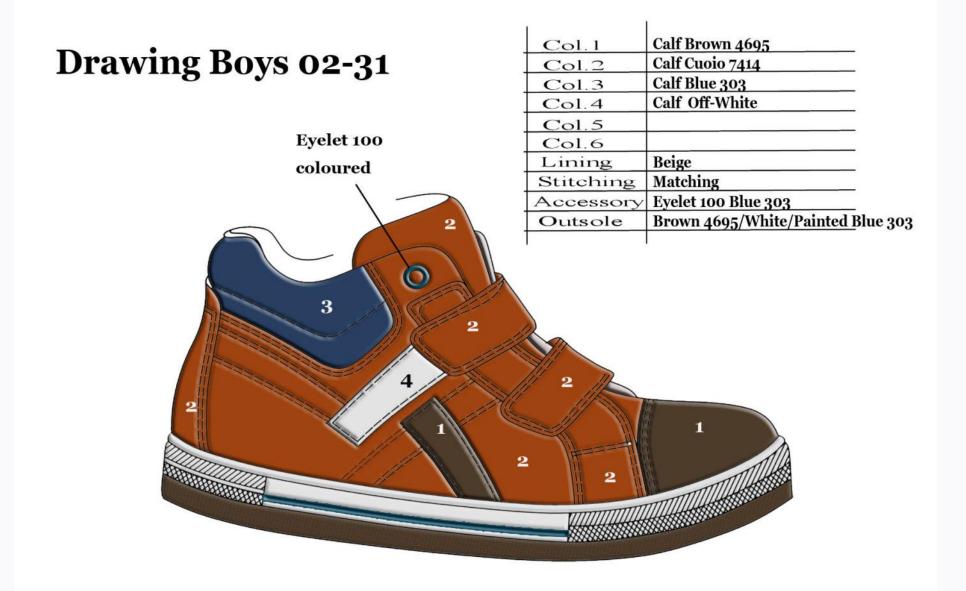

## Drawing Boys 09-20

| Col.1     | Calf Navy 303      |
|-----------|--------------------|
| Col.2     | Calf Grey 424      |
| Col.3     | Calf Red 1797      |
| Col.4     | Nylon Navy 303     |
| Col.5     |                    |
| Col.6     |                    |
| Lining    | Grev 421           |
| Stitching | Matching           |
| Accessory | Burnished+RED 1797 |
| Outsole   | Matt black         |