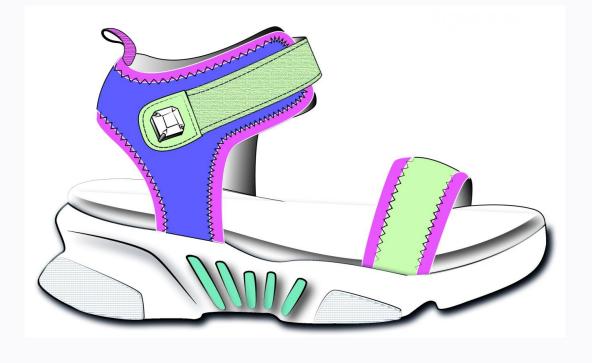

I mainly work for a casual/trendy/feminine woman's style. While, the target price is mid-range.

We at Shoestosee can provide to you new projects. Send us a mail with your requests.

Inspiration

PANTONE® 12-4306 TPX Barely Blue PANTONE® 14-2710 TCX Lilac Sachet