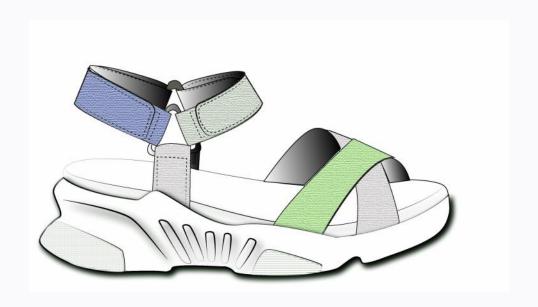

I mainly work for a casual/trendy/feminine woman's style. While, the target price is mid-range.

We at Shoestosee can provide to you new projects. Send us a mail with your requests.

Inspiration

PANTONE® 12-4306 TPX Barely Blue PANTONE® 14-2710 TCX Lilac Sachet