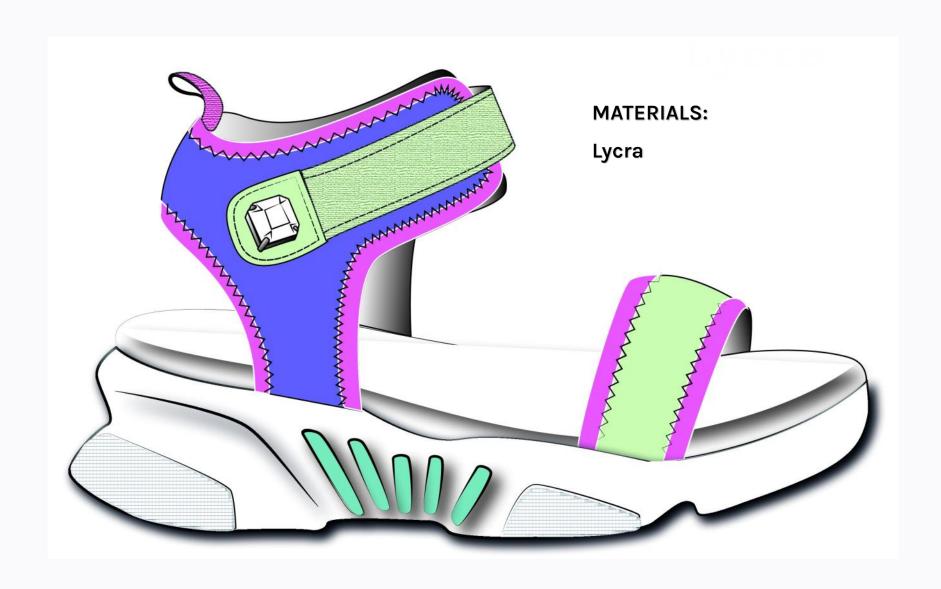

## **RETRO DESIGN**

Tara\_Designer

Spring/Summer 2020 Book N° 1







## Tara\_Designer

Finding the right balance between creativity, professional knowledge and instinct for details.

I've been working in the shoes world for more than twenty years. First, in a small artisanal Italian factory and then – for thirteen years – in a European multinational.

I mainly work for a casual/trendy/feminine woman's style. While, the target price is mid-range.



We at Shoestosee can provide to you new projects. Send us a mail with your requests.







































Inspiration













PANTONE® 12-4306 TPX Barely Blue PANTONE® 14-2710 TCX Lilac Sachet





## **RETRO DESIGN**

Tara\_Designer

Spring/Summer 2020 Book N° 1