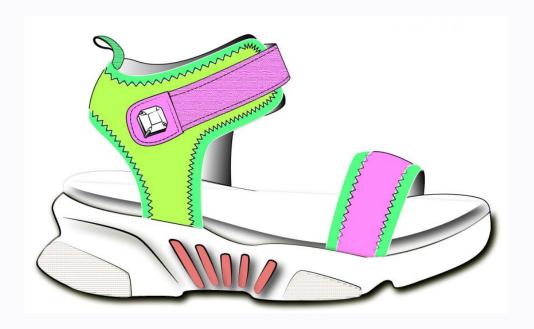

I mainly work for a casual/trendy/feminine woman's style. While, the target price is mid-range.

We at Shoestosee can provide to you new projects. Send us a mail with your requests.

Inspiration

PANTONE® 12-4306 TPX Barely Blue PANTONE® 14-2710 TCX Lilac Sachet