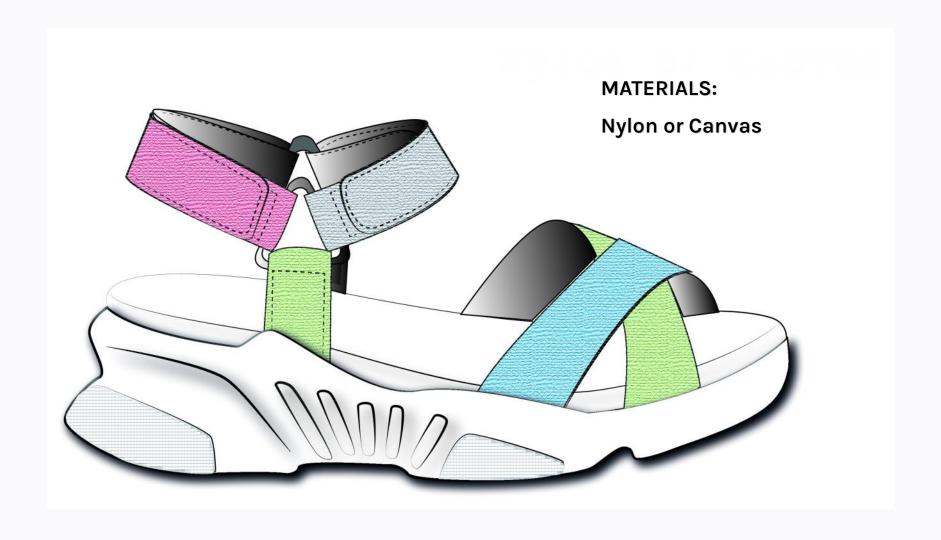

I mainly work for a casual/trendy/feminine woman's style. While, the target price is mid-range.

We at Shoestosee can provide to you new projects. Send us a mail with your requests.

Inspiration

PANTONE® 12-4306 TPX Barely Blue PANTONE® 14-2710 TCX Lilac Sachet