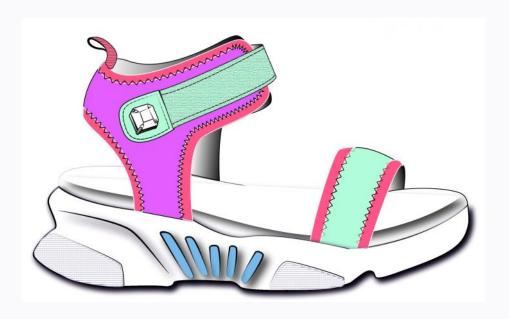

I mainly work for a casual/trendy/feminine woman's style. While, the target price is mid-range.

We at Shoestosee can provide to you new projects. Send us a mail with your requests.

Inspiration

PANTONE® 12-4306 TPX Barely Blue PANTONE® 14-2710 TCX Lilac Sachet