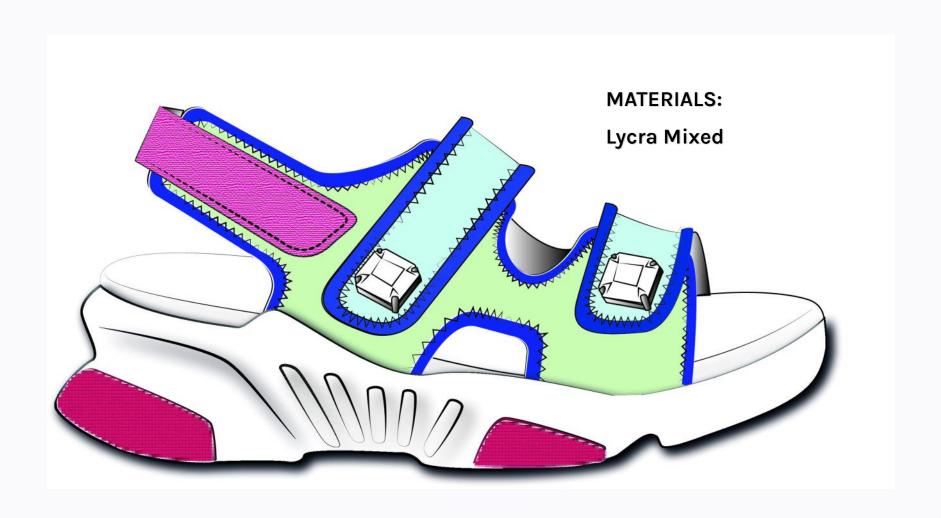

I mainly work for a casual/trendy/feminine woman's style. While, the target price is mid-range.

We at Shoestosee can provide to you new projects. Send us a mail with your requests.

Inspiration

PANTONE® 12-4306 TPX Barely Blue PANTONE® 14-2710 TCX Lilac Sachet