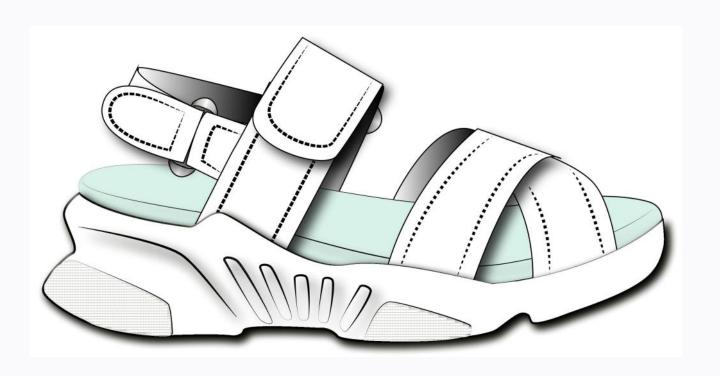

I mainly work for a casual/trendy/feminine woman's style. While, the target price is mid-range.

We at Shoestosee can provide to you new projects. Send us a mail with your requests.

Inspiration

PANTONE® 12-4306 TPX Barely Blue PANTONE® 14-2710 TCX Lilac Sachet