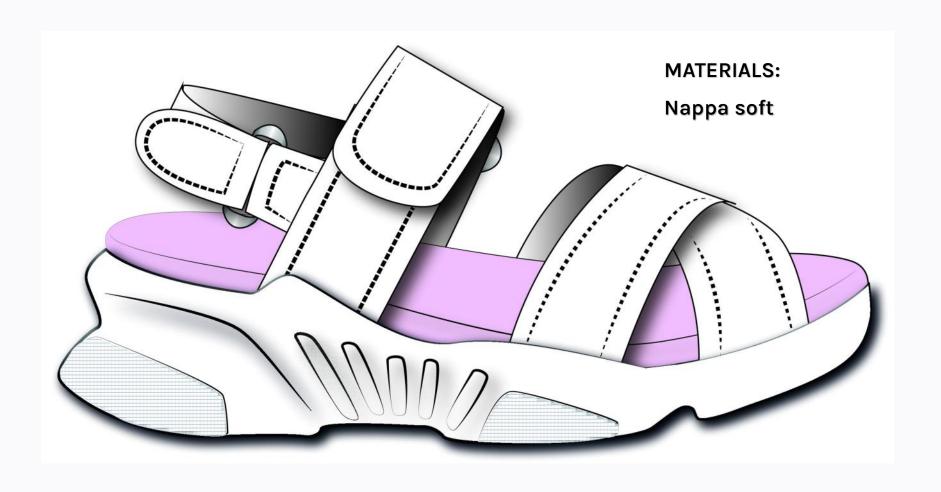

I mainly work for a casual/trendy/feminine woman's style. While, the target price is mid-range.

We at Shoestosee can provide to you new projects. Send us a mail with your requests.

Inspiration

PANTONE® 12-4306 TPX Barely Blue PANTONE® 14-2710 TCX Lilac Sachet