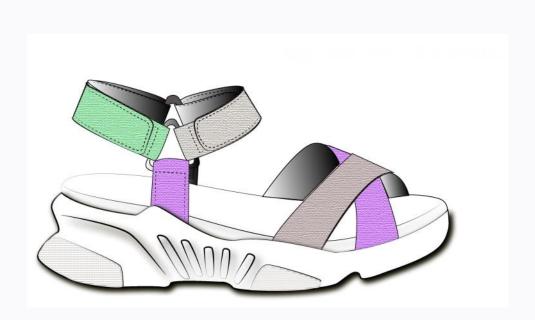

I mainly work for a casual/trendy/feminine woman's style. While, the target price is mid-range.

We at Shoestosee can provide to you new projects. Send us a mail with your requests.

Inspiration

PANTONE® 12-4306 TPX Barely Blue PANTONE® 14-2710 TCX Lilac Sachet