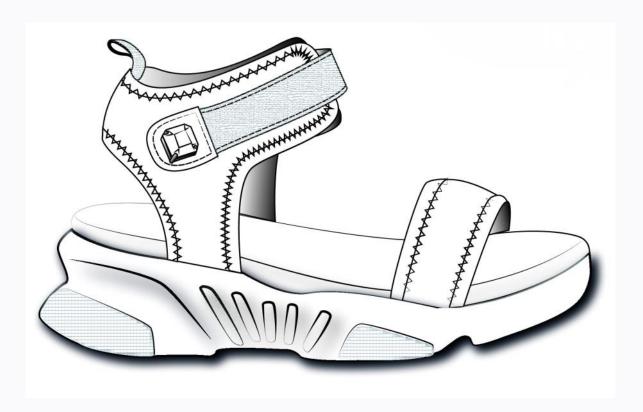

I mainly work for a casual/trendy/feminine woman's style. While, the target price is mid-range.

We at Shoestosee can provide to you new projects. Send us a mail with your requests.

Inspiration

PANTONE® 12-4306 TPX Barely Blue PANTONE® 14-2710 TCX Lilac Sachet