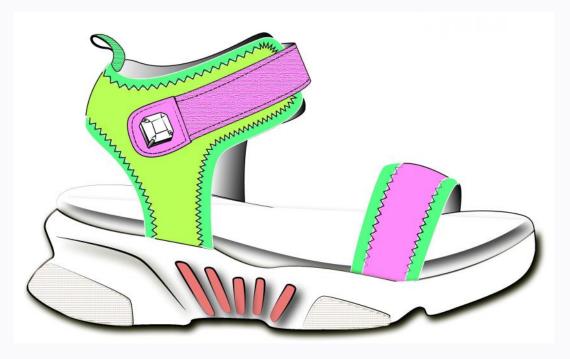

I mainly work for a casual/trendy/feminine woman's style. While, the target price is mid-range.

We at Shoestosee can provide to you new projects. Send us a mail with your requests.

Inspiration

PANTONE® 12-4306 TPX Barely Blue PANTONE® 14-2710 TCX Lilac Sachet