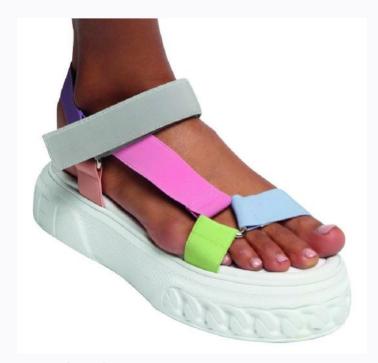

I mainly work for a casual/trendy/feminine woman's style. While, the target price is mid-range.

We at Shoestosee can provide to you new projects. Send us a mail with your requests.

Inspiration

PANTONE® 12-4306 TPX Barely Blue PANTONE® 14-2710 TCX Lilac Sachet