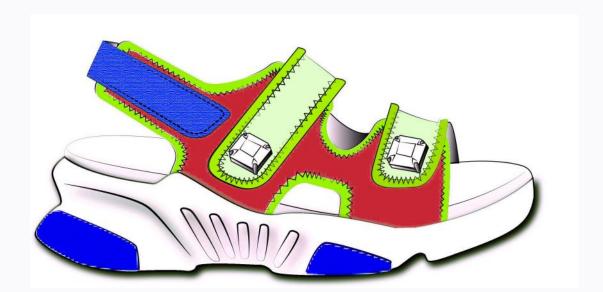

I mainly work for a casual/trendy/feminine woman's style. While, the target price is mid-range.

We at Shoestosee can provide to you new projects. Send us a mail with your requests.

Inspiration

PANTONE® 12-4306 TPX Barely Blue PANTONE® 14-2710 TCX Lilac Sachet