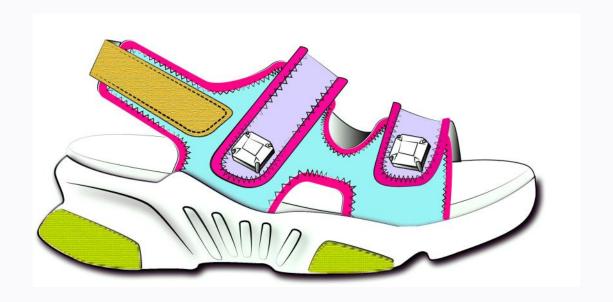

I mainly work for a casual/trendy/feminine woman's style. While, the target price is mid-range.

We at Shoestosee can provide to you new projects. Send us a mail with your requests.

Inspiration

PANTONE® 12-4306 TPX Barely Blue PANTONE® 14-2710 TCX Lilac Sachet