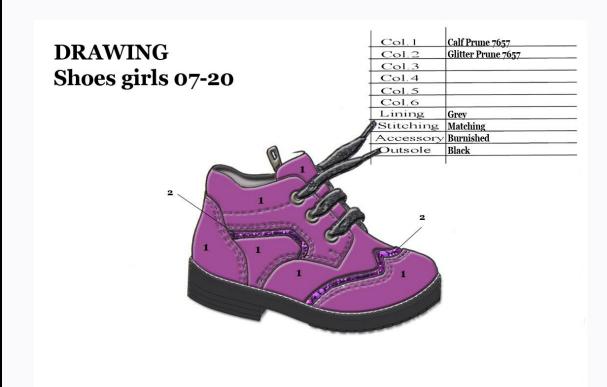

## **Drawing Girls 08-20**

| Col.1     | Leather Pink Paint 7632 |
|-----------|-------------------------|
| Col.2     | Suede Glitter Pink 7632 |
| Col.3     | Nubuk Pink 7632         |
| Col.4     |                         |
| Col.5     |                         |
| Col.6     |                         |
| Lining    | Beige                   |
| Stitching | Matching                |
| Accessory | Nikel black mat         |
| Outsole   | Amber 4655/Pink 7632    |

Microstrass Pink