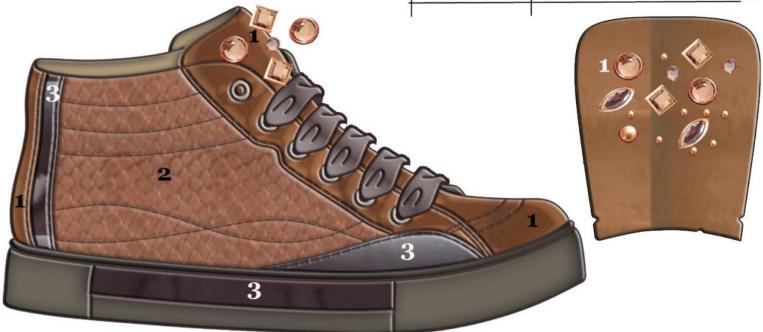

for our clients to rely on professionals who can meet their needs and enhance their position in the market.



We at Shoestosee can provide to you new projects. Send us a mail with your requests.





























#### **Outsole TIGRA-24 from TSM**











| Col. 1    | Suede Cognac 139            |
|-----------|-----------------------------|
| Col.2     | Nubuk Piton Cognac 139      |
| Col.3     | Leather Patent Brown 4695   |
| Col.4     |                             |
| Col.5     |                             |
| Col.6     |                             |
| Lining    | Beige                       |
| Stitching | Matching                    |
| Accessory | Burnished                   |
| Outsole   | Brown more Patent Brown 469 |
|           |                             |











## **Drawing Girls 08-20**

| Col.1     | Leather Pink Paint 7632 |
|-----------|-------------------------|
| Col.2     | Suede Glitter Pink 7632 |
| Col.3     | Nubuk Pink 7632         |
| Col.4     |                         |
| Col.5     |                         |
| Col.6     |                         |
| Lining    | Beige                   |
| Stitching | Matching                |
| Accessory | Nikel black mat         |
| Outsole   | Amber 4655/Pink 7632    |



Microstrass Pink

### **Drawing Girls 09-20**

| Col.1     | Paint Taupe 4655         |  |
|-----------|--------------------------|--|
| Col.2     | Suede GLitter Taupe 4655 |  |
| Co1.3     | Mirror Platinum 871      |  |
| Col.4     | Glitter Platinum 871     |  |
| Col.5     |                          |  |
| Col.6