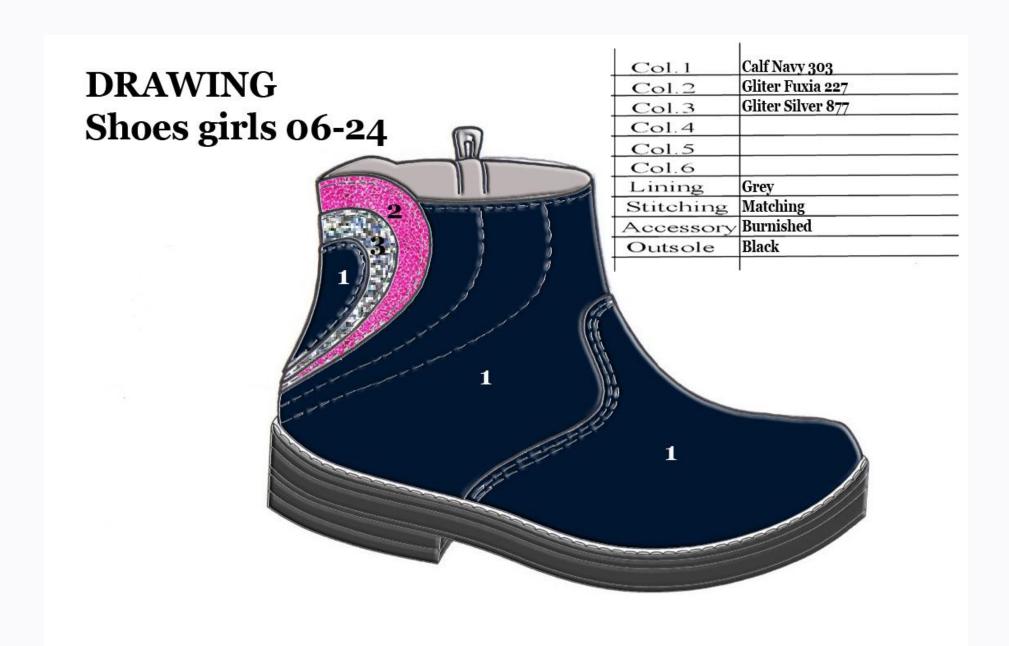

udio is located in Italy and consists of two stylists. For more than twenty years, we have designed men's, ladies' and children's shoes.

CollectiOnLine Studio has worked with important Italian and European brands. We personally visit our clients and important stores in Europe to know the best-selling items and have a feedback from the final buyer.

We always visit the best fairs in Italy, in order to research for our collections. We offer to our customers designs, materials, accessories and colors that are suited to the market demands and current fashion trends.

It is important for our clients to rely on professionals who can meet their needs and enhance their position in the market.



We at Shoestosee can provide to you new projects. Send us a mail with your requests.





























#### **Outsole TIGRA-24 from TSM**











| Col. 1    | Suede Cognac 139            |
|-----------|-----------------------------|
| Col.2     | Nubuk Piton Cognac 139      |
| Col.3     | Leather Patent Brown 4695   |
| Col.4     |                             |
| Col.5     |                             |
| Col.6     |                             |
| Lining    | Beige                       |
| Stitching | Matching                    |
| Accessory | Burnished                   |
| Outsole   | Brown more Patent Brown 469 |
|           |                             |











## **Drawing Girls 08-20**

| Col.1     | Leather Pink Paint 7632 |
|-----------|-------------------------|
| Col.2     | Suede Glitter Pink 7632 |
| Col.3     | Nubuk Pink 7632         |
| Col.4     |