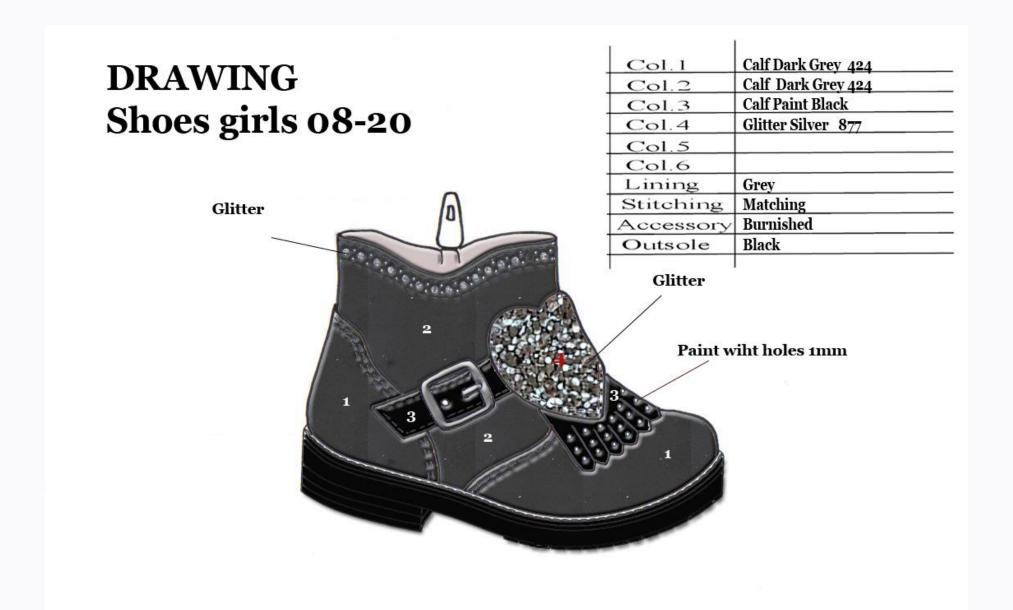

## **Drawing Girls 08-20**

| Col.1     | Leather Pink Paint 7632 |
|-----------|-------------------------|
| Col.2     | Suede Glitter Pink 7632 |
| Col.3     | Nubuk Pink 7632         |
| Col.4     |                         |
| Col.5     |                         |
| Col.6     |                         |
| Lining    | Beige                   |
| Stitching | Matching                |
| Accessory | Nikel black mat         |
| Outsole   | Amber 4655/Pink 7632    |