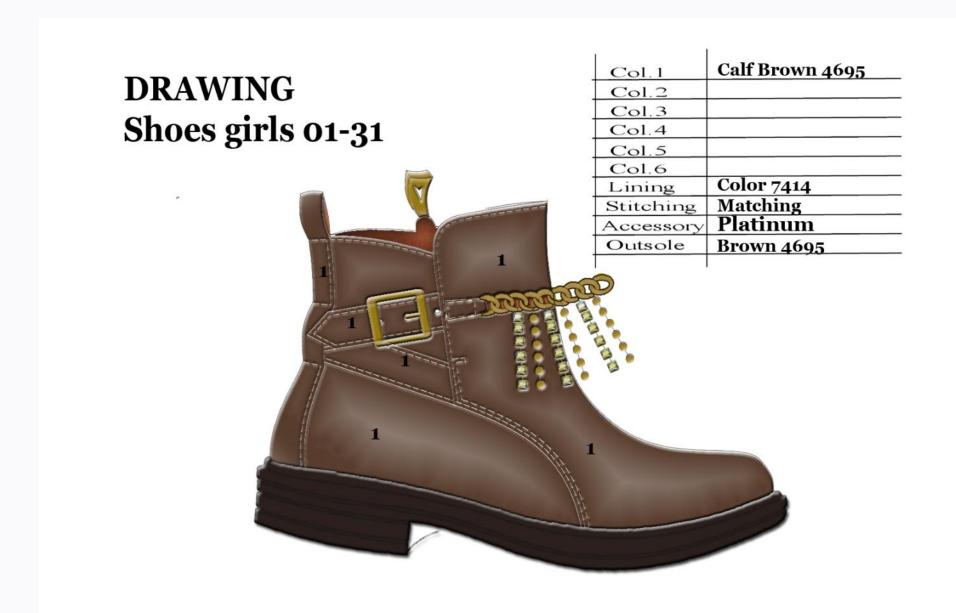

Studio**

The studio is located in Italy and consists of two stylists. For more than twenty years, we have designed men's, ladies' and children's shoes.

CollectiOnLine Studio has worked with important Italian and European brands. We personally visit our clients and important stores in Europe to know the best-selling items and have a feedback from the final buyer.

We always visit the best fairs in Italy, in order to research for our collections. We offer to our customers designs, materials, accessories and colors that are suited to the market demands and current fashion trends.

It is important for our clients to rely on professionals who can meet their needs and enhance their position in the market.



We at Shoestosee can provide to you new projects. Send us a mail with your requests.





























#### **Outsole TIGRA-24 from TSM**











| Col. 1    | Suede Cognac 139            |
|-----------|-----------------------------|
| Col.2     | Nubuk Piton Cognac 139      |
| Col.3     | Leather Patent Brown 4695   |
| Col.4     |                             |
| Col.5     |                             |
| Col.6     |                             |
| Lining    | Beige                       |
| Stitching | Matching                    |
| Accessory | Burnished                   |
| Outsole   | Brown more Patent Brown 469 |
|           |                             |











## **Drawing Girls 08-20**

| Col.1     | Leather Pink Paint 7632 |
|-----------|-------------------------|
| Col.2     | Suede Glitter Pink 7632 |
| Col.3     | Nubuk Pink 7632         |