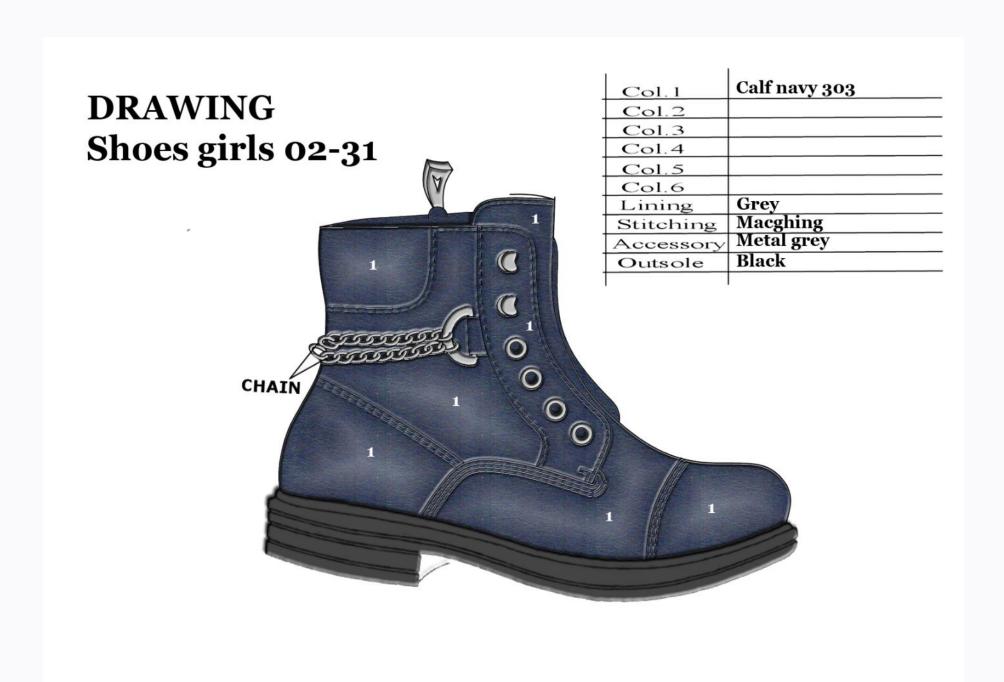

io**

The studio is located in Italy and consists of two stylists. For more than twenty years, we have designed men's, ladies' and children's shoes.

CollectiOnLine Studio has worked with important Italian and European brands. We personally visit our clients and important stores in Europe to know the best-selling items and have a feedback from the final buyer.

We always visit the best fairs in Italy, in order to research for our collections. We offer to our customers designs, materials, accessories and colors that are suited to the market demands and current fashion trends.

It is important for our clients to rely on professionals who can meet their needs and enhance their position in the market.



We at Shoestosee can provide to you new projects. Send us a mail with your requests.





























#### **Outsole TIGRA-24 from TSM**











| Col. 1    | Suede Cognac 139            |
|-----------|-----------------------------|
| Col.2     | Nubuk Piton Cognac 139      |
| Col.3     | Leather Patent Brown 4695   |
| Col.4     |                             |
| Col.5     |                             |
| Col.6     |                             |
| Lining    | Beige                       |
| Stitching | Matching                    |
| Accessory | Burnished                   |
| Outsole   | Brown more Patent Brown 469 |
|           |                             |











## **Drawing Girls 08-20**

| Col.1     | Leather Pink Paint 7632 |
|-----------|-------------------------|
| Col.2     | Suede Glitter Pink 7632 |
| Col.3     | Nubuk Pink 7632         |
| C