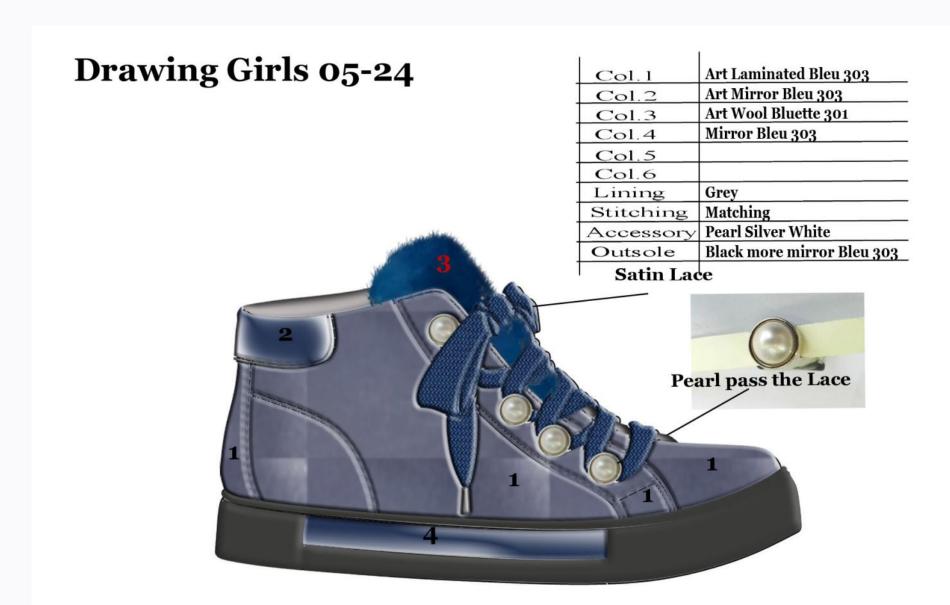

### **Drawing Girls 09-20**

| Col.1     | Paint Taupe 4655         |  |
|-----------|--------------------------|--|
| Col.2     | Suede GLitter Taupe 4655 |  |
| Co1.3     | Mirror Platinum 871      |  |
| Col.4     | Glitter Platinum 871     |  |
| Col.5     |                          |  |
| Col.6     |                          |  |
| Lining    | Light Brown              |  |
| Stitching | Matching                 |  |
| Accessory | Gold Mat                 |  |
| Outsole   | Amber 4655/Brown 4695    |  |