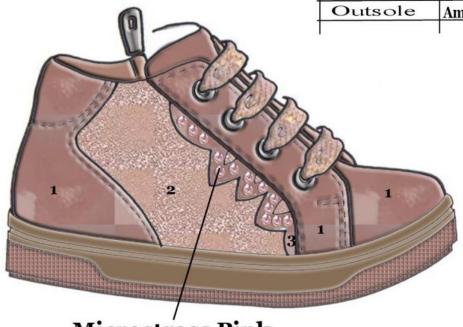

Microstrass Pink

### **Drawing Girls 09-20**

| Col.1     | Paint Taupe 4655         |  |
|-----------|--------------------------|--|
| Col.2     | Suede GLitter Taupe 4655 |  |
| Co1.3     | Mirror Platinum 871      |  |
| Col.4     | Glitter Platinum 871     |  |
| Col.5     |                          |  |
| Col.6     |                          |  |
| Lining    | Light Brown              |  |
| Stitching | Matching                 |  |
| Accessory | Gold Mat                 |  |
| Outsole   | Amber 4655/Brown 4695    |  |