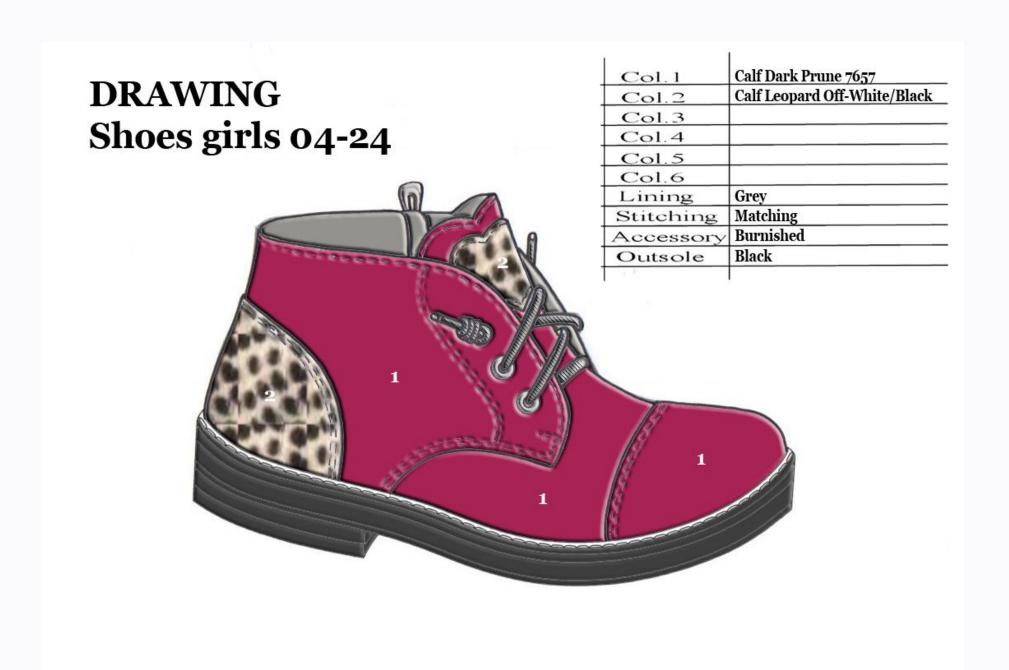

The studio is located in Italy and consists of two stylists. For more than twenty years, we have designed men's, ladies' and children's shoes.

CollectiOnLine Studio has worked with important Italian and European brands. We personally visit our clients and important stores in Europe to know the best-selling items and have a feedback from the final buyer.

We always visit the best fairs in Italy, in order to research for our collections. We offer to our customers designs, materials, accessories and colors that are suited to the market demands and current fashion trends.

It is important for our clients to rely on professionals who can meet their needs and enhance their position in the market.



We at Shoestosee can provide to you new projects. Send us a mail with your requests.





























#### **Outsole TIGRA-24 from TSM**











| Col. 1    | Suede Cognac 139            |
|-----------|-----------------------------|
| Col.2     | Nubuk Piton Cognac 139      |
| Col.3     | Leather Patent Brown 4695   |
| Col.4     |                             |
| Col.5     |                             |
| Col.6     |                             |
| Lining    | Beige                       |
| Stitching | Matching                    |
| Accessory | Burnished                   |
| Outsole   | Brown more Patent Brown 469 |
|           |                             |











## **Drawing Girls 08-20**

| Col.1     | Leather Pink Paint 7632 |
|-----------|-------------------------|
| Col.2     | Suede Glitter Pink 7632 |
| Col.3     | Nubuk Pink 7632         |
| Col.4