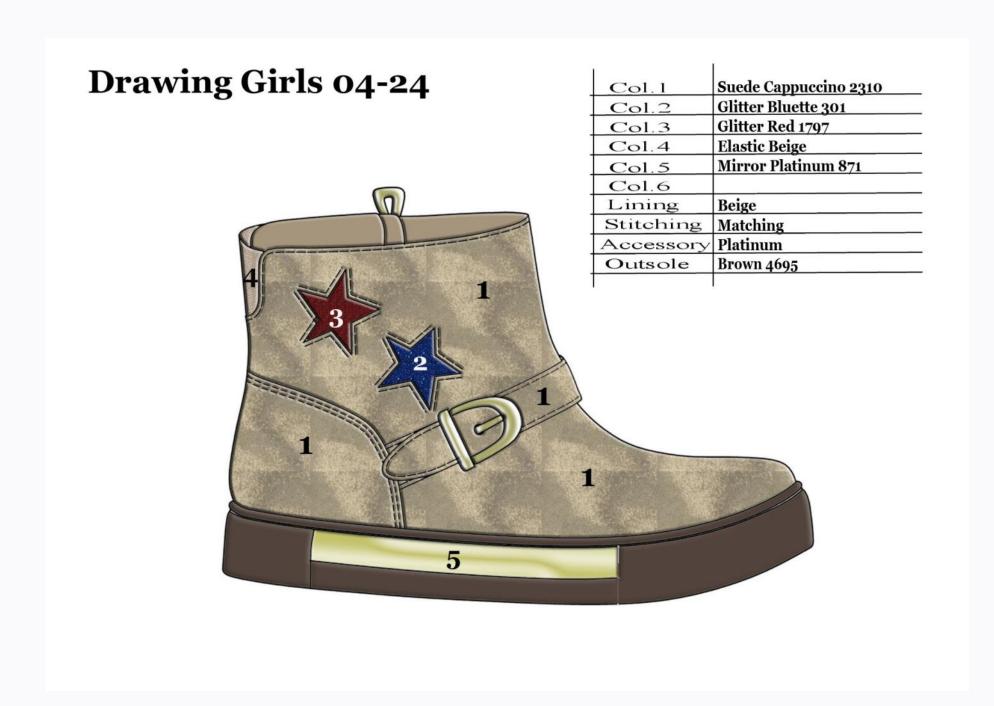

## **Drawing Girls 08-20**

| Col.1     | Leather Pink Paint 7632 |
|-----------|-------------------------|
| Col.2     | Suede Glitter Pink 7632 |
| Col.3     | Nubuk Pink 7632         |
| Col.4     |                         |
| Col.5     |                         |
| Col.6     |                         |
| Lining    | Beige                   |
| Stitching | Matching                |
| Accessory | Nikel black mat         |
| Outsole   | Amber 4655/Pink 7632    |

Microstrass Pink