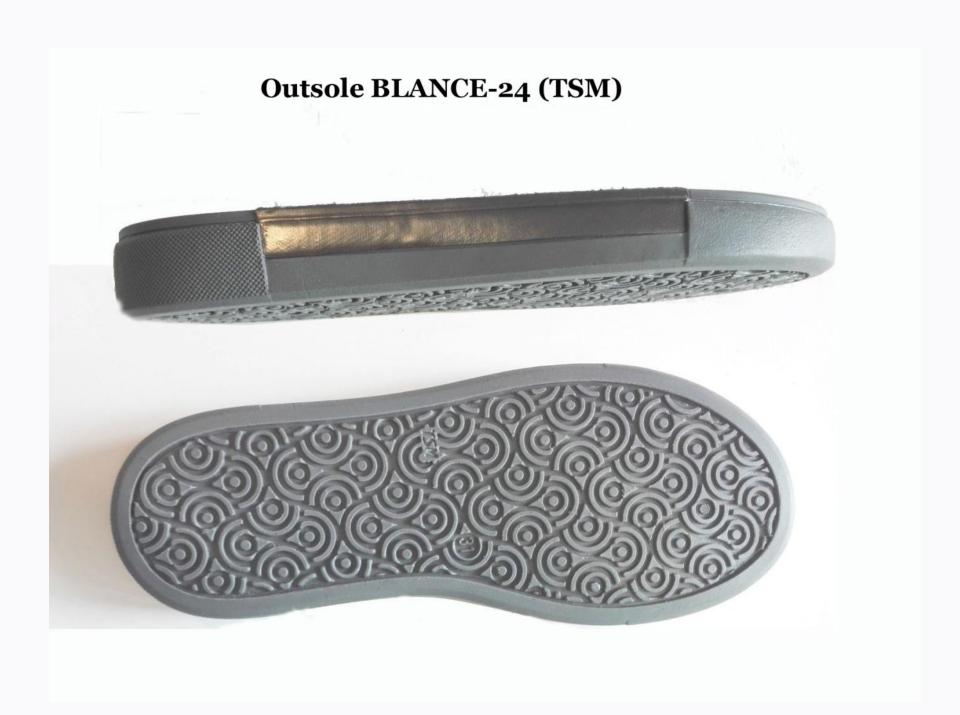

our clients to rely on professionals who can meet their needs and enhance their position in the market.



We at Shoestosee can provide to you new projects. Send us a mail with your requests.





























#### **Outsole TIGRA-24 from TSM**











| Col. 1    | Suede Cognac 139            |
|-----------|-----------------------------|
| Col.2     | Nubuk Piton Cognac 139      |
| Col.3     | Leather Patent Brown 4695   |
| Col.4     |                             |
| Col.5     |                             |
| Col.6     |                             |
| Lining    | Beige                       |
| Stitching | Matching                    |
| Accessory | Burnished                   |
| Outsole   | Brown more Patent Brown 469 |
|           |                             |











## **Drawing Girls 08-20**

| Col.1     | Leather Pink Paint 7632 |
|-----------|-------------------------|
| Col.2     | Suede Glitter Pink 7632 |
| Col.3     | Nubuk Pink 7632         |
| Col.4     |                         |
| Col.5     |                         |
| Col.6     |                         |
| Lining    | Beige                   |
| Stitching | Matching                |
| Accessory | Nikel black mat         |
| Outsole   | Amber 4655/Pink 7632    |



Microstrass Pink

### **Drawing Girls 09-20**

| Col.1     | Paint Taupe 4655         |  |
|-----------|--------------------------|--|
| Col.2     | Suede GLitter Taupe 4655 |  |
| Co1.3     | Mirror Platinum 871      |  |
| Col.4     | Glitter Platinum 871     |  |
| Col.5     |                          |  |
| Col.6