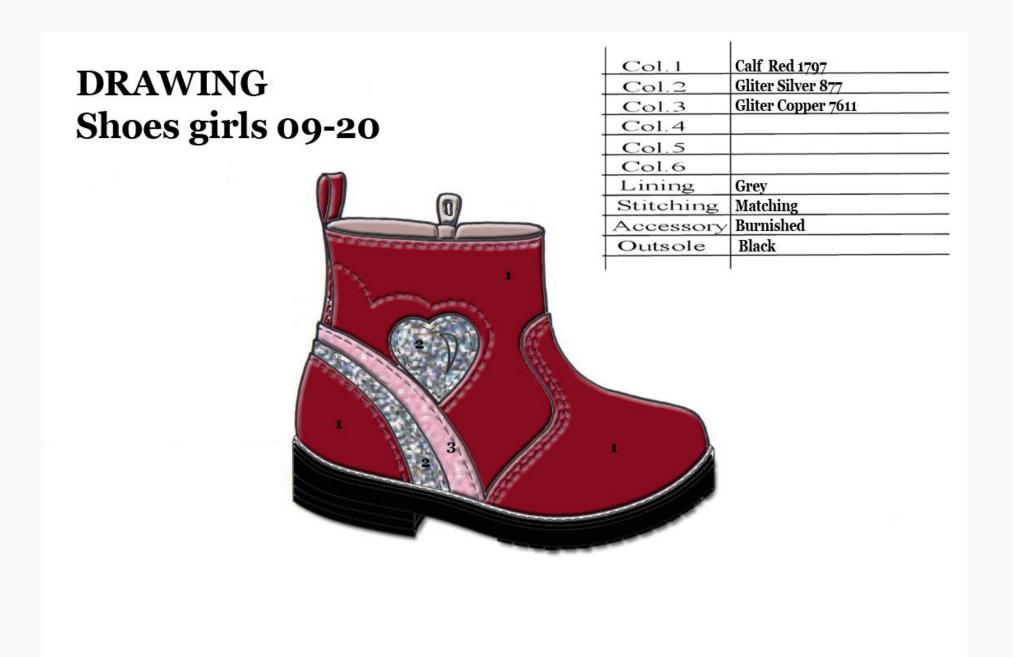

### **Drawing Girls 09-20**

| Col.1     | Paint Taupe 4655         |  |
|-----------|--------------------------|--|
| Col.2     | Suede GLitter Taupe 4655 |  |
| Co1.3     | Mirror Platinum 871      |  |
| Col.4     | Glitter Platinum 871     |  |
| Col.5     |                          |  |
| Col.6     |                          |  |
| Lining    | Light Brown              |  |
| Stitching | Matching                 |  |
| Accessory | Gold Mat                 |  |
| Outsole   | Amber 4655/Brown 4695    |  |