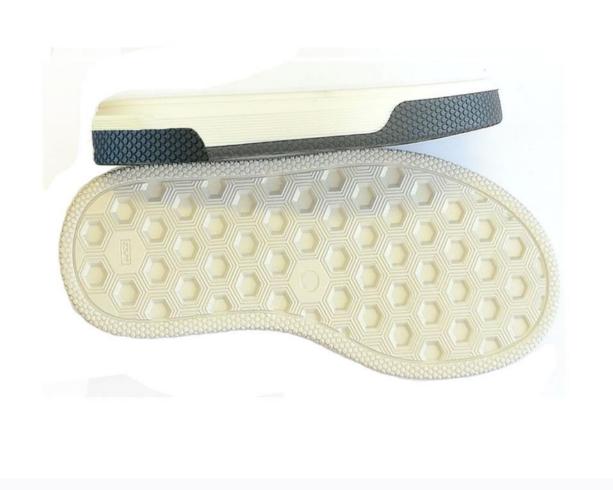

|
| Col.6     |                         |
| Lining    | Beige                   |
| Stitching | Matching                |
| Accessory | Nikel black mat         |
| Outsole   | Amber 4655/Pink 7632    |



Microstrass Pink

### **Drawing Girls 09-20**

| Col.1     | Paint Taupe 4655         |  |
|-----------|--------------------------|--|
| Col.2     | Suede GLitter Taupe 4655 |  |
| Co1.3     | Mirror Platinum 871      |  |
| Col.4     | Glitter Platinum 871     |  |
| Col.5     |                          |  |
| Col.6     |                          |  |
| Lining    | Light Brown              |  |
| Stitching | Matching                 |  |
| Accessory | Gold Mat                 |  |
| Outsole   | Amber 4655/Brown 4695    |  |





#### OUTSOLE NEYMAR SIZE 20 (TSM)



# PANTONE® Colours



#### **Solid Chips Uncoated**

| _               |                 |                   |
|-----------------|-----------------|-------------------|
| pantone         | pantone         | pantone           |
| 421 Light Grey  | 7414 Cuoio      | 7632 Pink         |
| pantone         | pantone         | pantone           |
| <b>424 Grey</b> | 1797 Red        | 7611 Copper       |
| pantone         | pantone         | pantone           |
| <b>303 Navy</b> | 158 Orange      | <b>2622 Prune</b> |
| pantone         | pantone         | pantone           |
| 301 Royal       | 347 Green       | 227 Fuxia         |
| pantone         | pantone         | pantone           |
| 4695 Brown      | 2310 Cappuccino | 421 Silver        |
| pantone         | -9-0 cuppercus  |