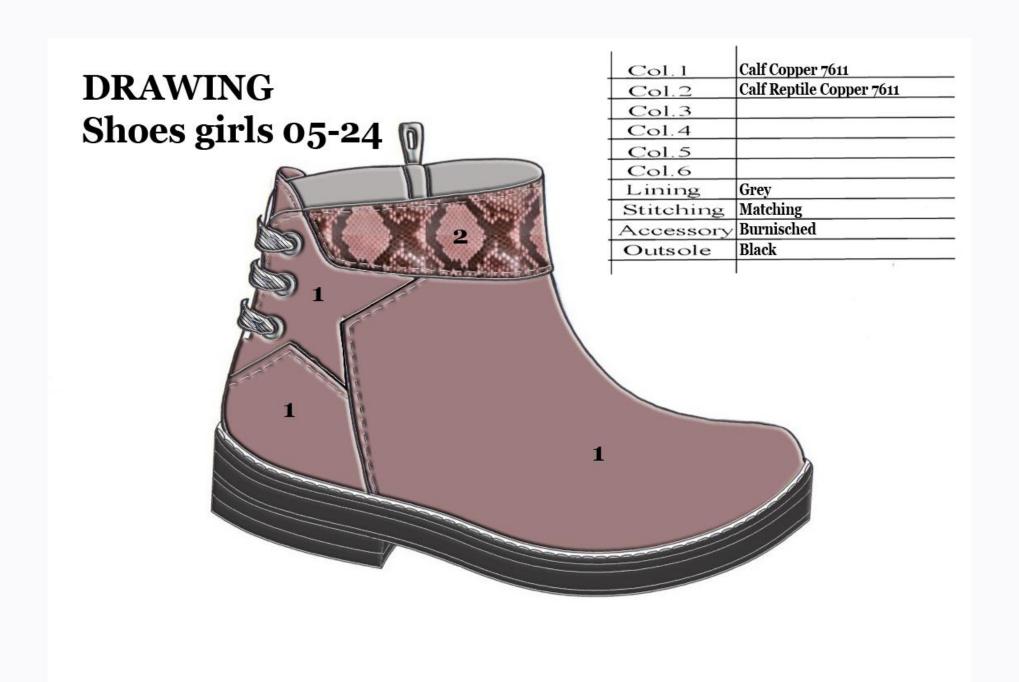

e studio is located in Italy and consists of two stylists. For more than twenty years, we have designed men's, ladies' and children's shoes.

CollectiOnLine Studio has worked with important Italian and European brands. We personally visit our clients and important stores in Europe to know the best-selling items and have a feedback from the final buyer.

We always visit the best fairs in Italy, in order to research for our collections. We offer to our customers designs, materials, accessories and colors that are suited to the market demands and current fashion trends.

It is important for our clients to rely on professionals who can meet their needs and enhance their position in the market.



We at Shoestosee can provide to you new projects. Send us a mail with your requests.





























#### **Outsole TIGRA-24 from TSM**











| Col. 1    | Suede Cognac 139            |
|-----------|-----------------------------|
| Col.2     | Nubuk Piton Cognac 139      |
| Col.3     | Leather Patent Brown 4695   |
| Col.4     |                             |
| Col.5     |                             |
| Col.6     |                             |
| Lining    | Beige                       |
| Stitching | Matching                    |
| Accessory | Burnished                   |
| Outsole   | Brown more Patent Brown 469 |
|           |                             |











## **Drawing Girls 08-20**

| Col.1     | Leather Pink Paint 7632 |
|-----------|-------------------------|
| Col.2     | Suede Glitter Pink 7632 |
| Col.3     | Nubuk Pink 7632         |
| Col.4