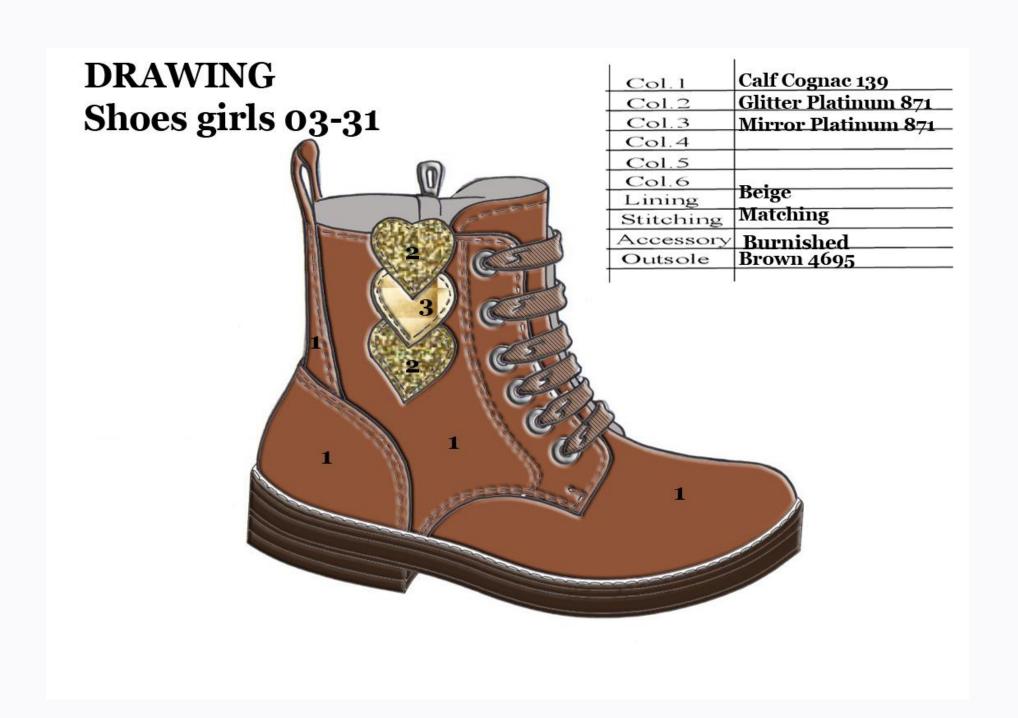

**

The studio is located in Italy and consists of two stylists. For more than twenty years, we have designed men's, ladies' and children's shoes.

CollectiOnLine Studio has worked with important Italian and European brands. We personally visit our clients and important stores in Europe to know the best-selling items and have a feedback from the final buyer.

We always visit the best fairs in Italy, in order to research for our collections. We offer to our customers designs, materials, accessories and colors that are suited to the market demands and current fashion trends.

It is important for our clients to rely on professionals who can meet their needs and enhance their position in the market.



We at Shoestosee can provide to you new projects. Send us a mail with your requests.





























#### **Outsole TIGRA-24 from TSM**











| Col. 1    | Suede Cognac 139            |
|-----------|-----------------------------|
| Col.2     | Nubuk Piton Cognac 139      |
| Col.3     | Leather Patent Brown 4695   |
| Col.4     |                             |
| Col.5     |                             |
| Col.6     |                             |
| Lining    | Beige                       |
| Stitching | Matching                    |
| Accessory | Burnished                   |
| Outsole   | Brown more Patent Brown 469 |
|           |                             |











## **Drawing Girls 08-20**

| Col.1     | Leather Pink Paint 7632 |
|-----------|-------------------------|
| Col.2     | Suede Glitter Pink 7632 |
| Col.3     | Nubuk Pink 7632         |
| Col