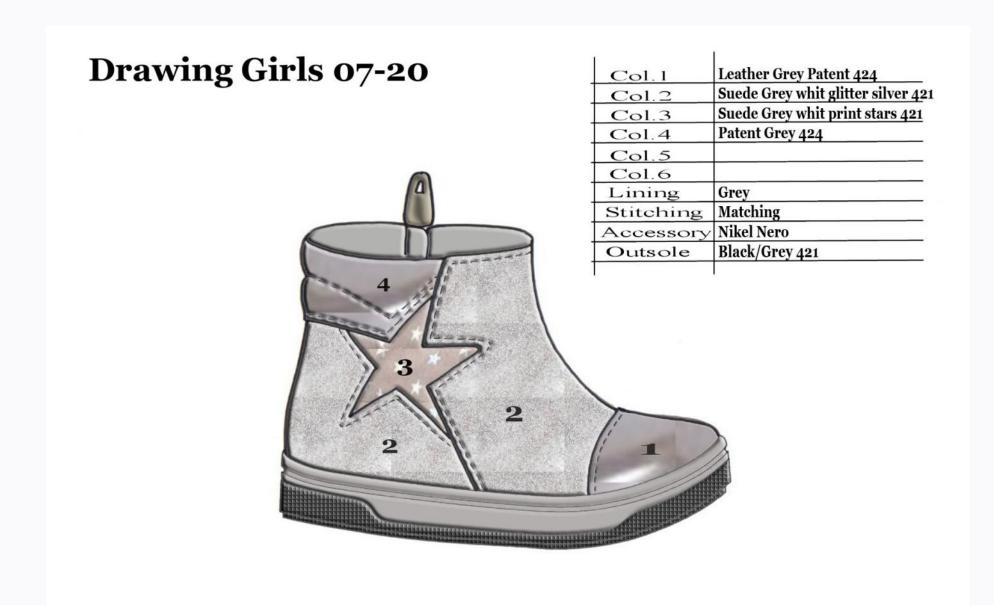

## **Drawing Girls 08-20**

| Col.1     | Leather Pink Paint 7632 |
|-----------|-------------------------|
| Col.2     | Suede Glitter Pink 7632 |
| Col.3     | Nubuk Pink 7632         |
| Col.4     |                         |
| Col.5     |                         |
| Col.6     |                         |
| Lining    | Beige                   |
| Stitching | Matching                |
| Accessory | Nikel black mat         |
| Outsole   | Amber 4655/Pink 7632    |