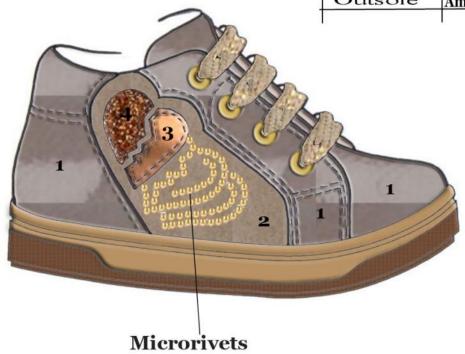

### **Drawing Girls 09-20**

| Col.1     | Paint Taupe 4655         |  |
|-----------|--------------------------|--|
| Col.2     | Suede GLitter Taupe 4655 |  |
| Co1.3     | Mirror Platinum 871      |  |
| Col.4     | Glitter Platinum 871     |  |
| Col.5     |                          |  |
| Col.6     |                          |  |
| Lining    | Light Brown              |  |
| Stitching | Matching                 |  |
| Accessory | Gold Mat                 |  |
| Outsole   | Amber 4655/Brown 4695    |  |