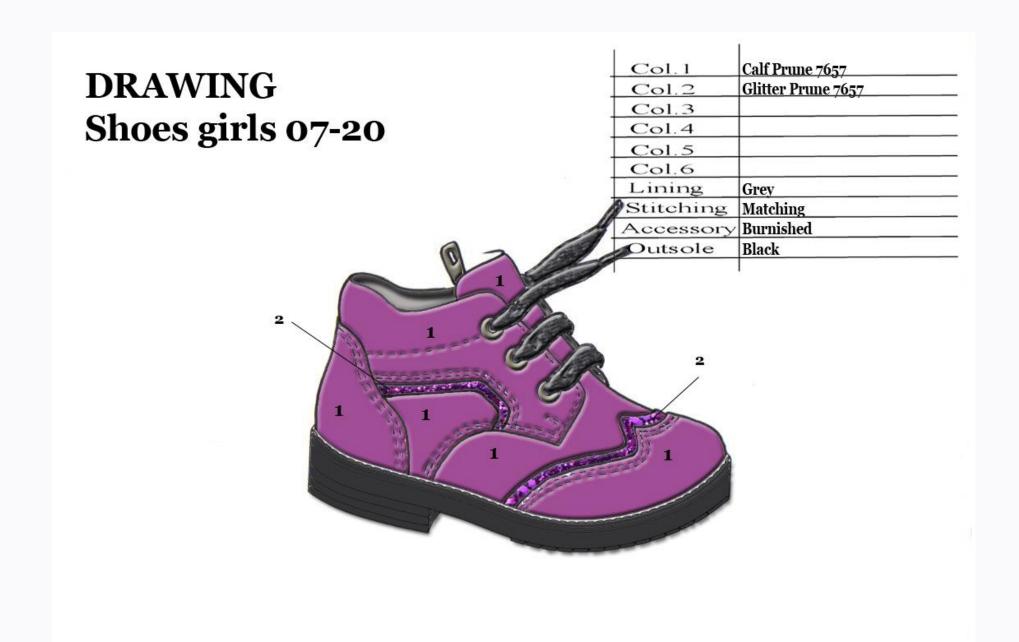

## **Drawing Girls 08-20**

| Col.1     | Leather Pink Paint 7632 |
|-----------|-------------------------|
| Col.2     | Suede Glitter Pink 7632 |
| Col.3     | Nubuk Pink 7632         |
| Col.4     |                         |
| Col.5     |                         |
| Col.6     |                         |
| Lining    | Beige                   |
| Stitching | Matching                |
| Accessory | Nikel black mat         |
| Outsole   | Amber 4655/Pink 7632    |